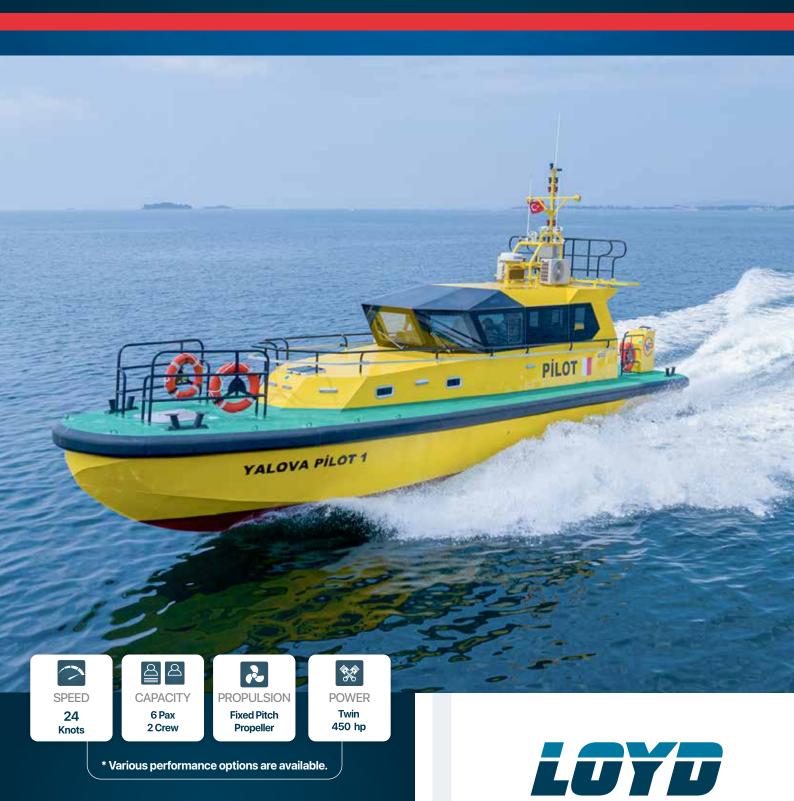

## **IN-STOCK VESSELS**

| DIMENSIONS      |       |                |
|-----------------|-------|----------------|
| Length OA       | 14,95 | m              |
| Beam OA         | 3,85  | m              |
| Depth at sides  | 1,90  | m              |
| Draught Aft     | 0,70  | m              |
| TANK CAPACITIES |       |                |
| Fuel-Oil        | 2,60  | m <sup>3</sup> |
| Fresh Water     | 0,50  | m³             |
| Sawage          | 0,40  | m³             |
|                 |       |                |