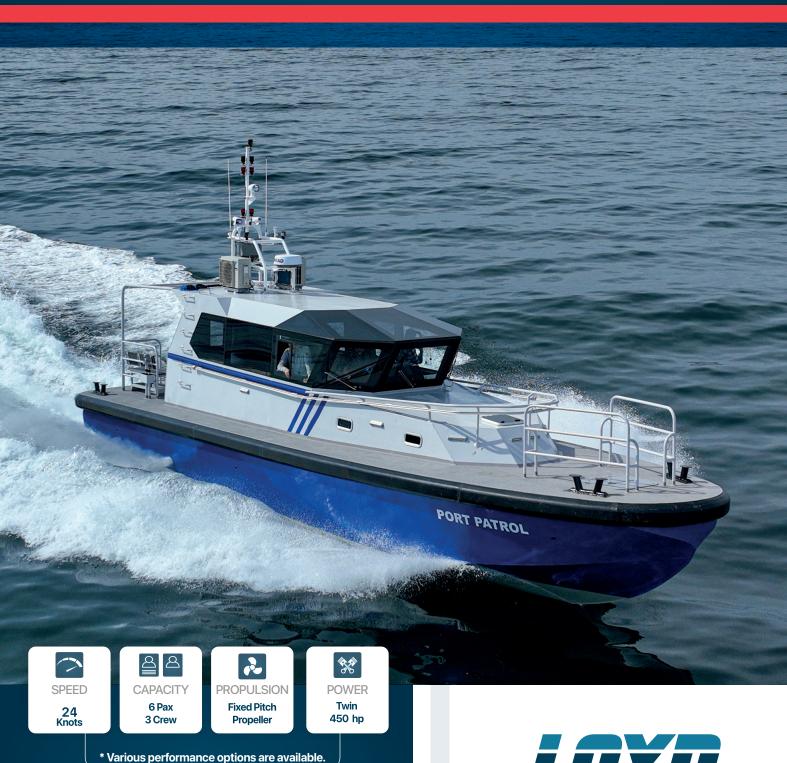

## IN-STOCK VESSELS

| DIMENSIONS      |       |                |
|-----------------|-------|----------------|
| Length OA       | 14,95 | m              |
| Beam OA         | 3,95  | m              |
| Depth at sides  | 1,90  | m              |
| Draught Aft     | 0,70  | m              |
| TANK CAPACITIES |       |                |
| Fuel-Oil        | 2,60  | m³             |
| Fresh Water     | 0,55  | m <sup>3</sup> |
| Sawage          | 0,40  | m <sup>3</sup> |
|                 |       |                |