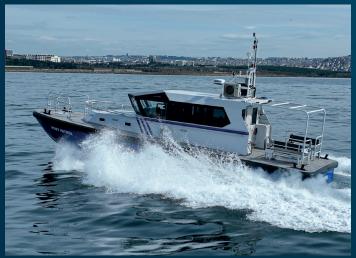

## IN-STOCK VESSELS

| DIMENSIONS      |       |                |
|-----------------|-------|----------------|
| Length OA       | 14,95 | m              |
| Beam OA         | 3,95  | m              |
| Depth at sides  | 1,90  | m              |
| Draught Aft     | 0,70  | m              |
| TANK CAPACITIES |       |                |
| Fuel-Oil        | 2,60  | m³             |
| Fresh Water     | 0,55  | m <sup>3</sup> |
| Sawage          | 0,40  | m <sup>3</sup> |
|                 |       |                |