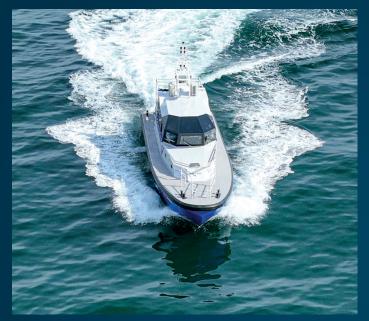

## IN-STOCK VESSELS

| DIMENSIONS      |       |                |
|-----------------|-------|----------------|
| Length OA       | 14,95 | m              |
| Beam OA         | 3,95  | m              |
| Depth at sides  | 1,90  | m              |
| Draught Aft     | 0,70  | m              |
| TANK CAPACITIES |       |                |
| Fuel-Oil        | 2,60  | m³             |
| Fresh Water     | 0,55  | m <sup>3</sup> |
| Sawage          | 0,40  | m <sup>3</sup> |
|                 |       |                |