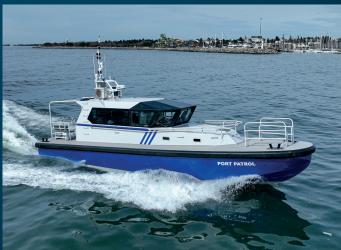

## IN-STOCK VESSELS

| DIMENSIONS      |       |                |
|-----------------|-------|----------------|
| Length OA       | 14,95 | m              |
| Beam OA         | 3,95  | m              |
| Depth at sides  | 1,90  | m              |
| Draught Aft     | 0,70  | m              |
| TANK CAPACITIES |       |                |
| Fuel-Oil        | 2,60  | m³             |
| Fresh Water     | 0,55  | m <sup>3</sup> |
| Sawage          | 0,40  | m <sup>3</sup> |
|                 |       |                |