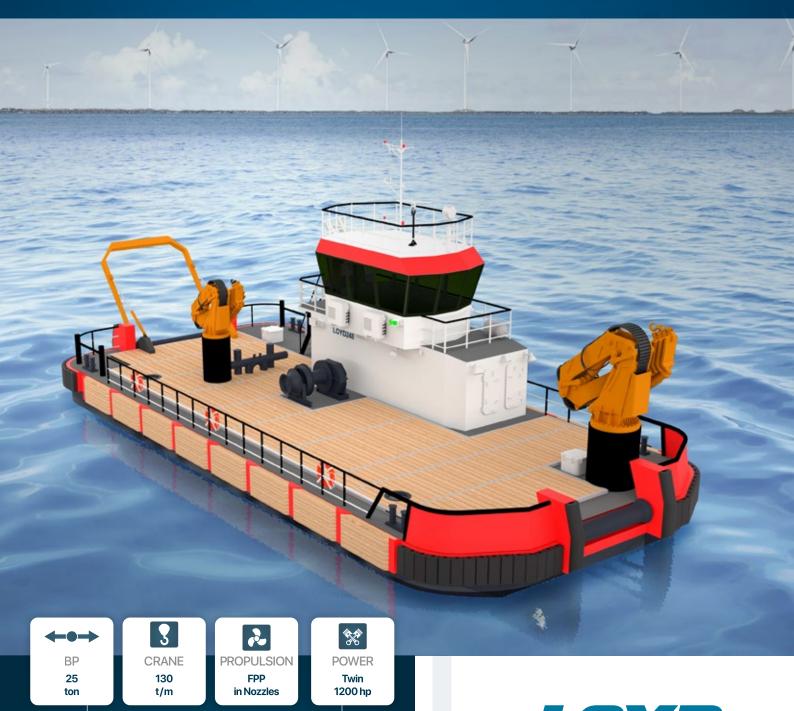

## 24 meter

ICEBREAKING

• CREW TRANSPORT

HARBOUR AND TERMINAL

WIND FARM

\* Various performance options are available.

- OFF SHORE
- OIL PLATFORM

## **IN-STOCK VESSELS**

| DIMENSIONS      |       |                |
|-----------------|-------|----------------|
| Length OA       | 24,00 | m              |
| Beam OA         | 10,50 | m              |
| Depth at sides  | 3,25  | m              |
| Draught Aft     | 2,50  | m              |
| TANK CAPACITIES |       |                |
| Fuel-Oil        | 92,00 | m <sup>3</sup> |
| Fresh Water     | 62,00 | $m^3$          |
| Sawage          | 12,00 | m <sup>3</sup> |
|                 |       |                |