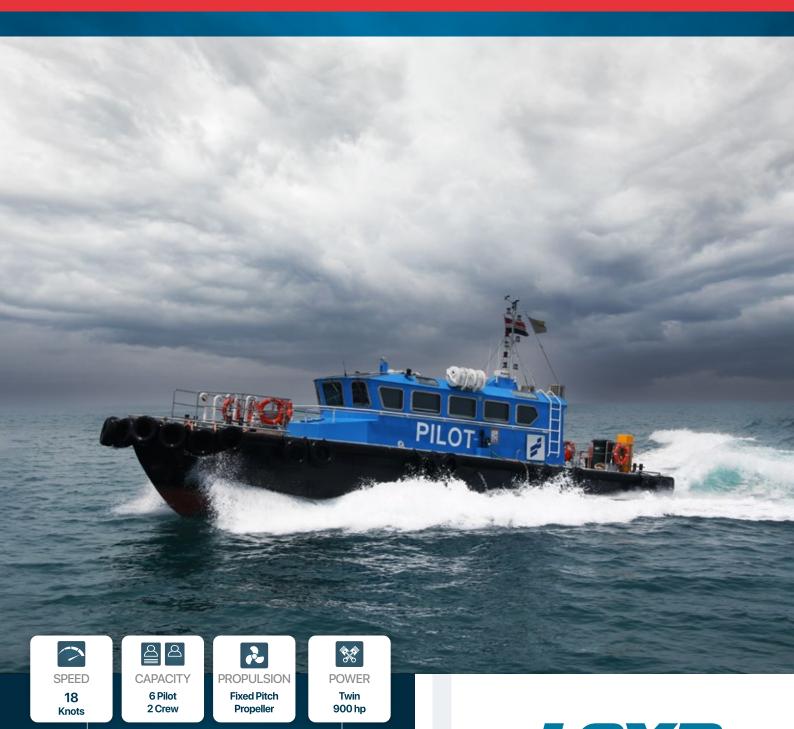

## STEEL PILOT-CREW BOAT

## 19 meter

- SALVAGING
- ICEBREAKING
- CREW TRANSPORT
- HARBOUR AND TERMINAL
- WIND FARM
- OFF SHORE

\* Various performance options are available.

OIL PLATFORM

## **IN-STOCK VESSELS**

| DIMENSIONS      |       |                |
|-----------------|-------|----------------|
| Length OA       | 19,00 | m              |
| Beam OA         | 5,20  | m              |
| Depth at sides  | 2,80  | m              |
| Draught Aft     | 1,40  | m              |
| TANK CAPACITIES |       |                |
| Fuel-Oil        | 3,50  | m³             |
| Fresh Water     | 1,00  | m <sup>3</sup> |
| Sawage          | 0,25  | m <sup>3</sup> |
|                 |       |                |