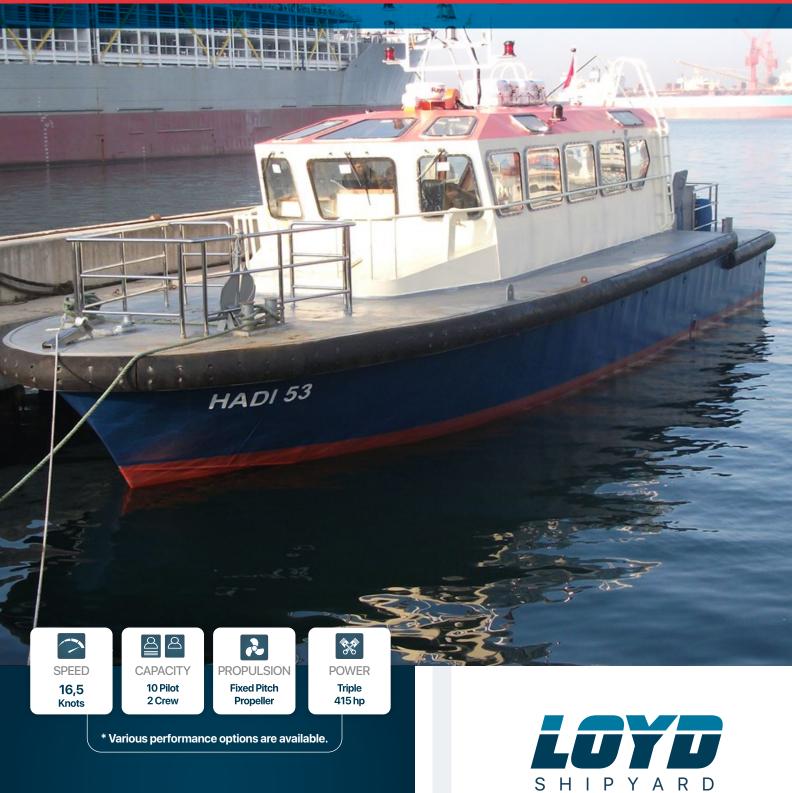

## Please contact us for IN-STOCK VESSELS

| DIMENSIONS      |       |                |
|-----------------|-------|----------------|
| Length OA       | 17,76 | m              |
| Beam OA         | 5,30  | m              |
| Depth at sides  | 2,20  | m              |
| Draught Aft     | 1,15  | m              |
| TANK CAPACITIES |       |                |
| Fuel-Oil        | 2,80  | m <sup>3</sup> |
| Fresh Water     | 0,20  | m <sup>3</sup> |
| Sawage          | 0,12  | m <sup>3</sup> |
|                 |       |                |