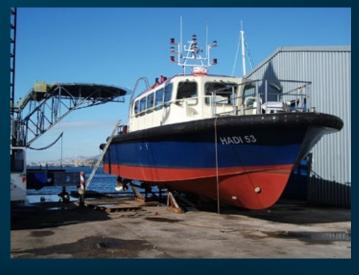

## Please contact us for IN-STOCK VESSELS

| DIMENSIONS      |       |                |
|-----------------|-------|----------------|
| Length OA       | 17,76 | m              |
| Beam OA         | 5,30  | m              |
| Depth at sides  | 2,20  | m              |
| Draught Aft     | 1,15  | m              |
| TANK CAPACITIES |       |                |
| Fuel-Oil        | 2,80  | m <sup>3</sup> |
| Fresh Water     | 0,20  | m <sup>3</sup> |
| Sawage          | 0,12  | m <sup>3</sup> |
|                 |       |                |