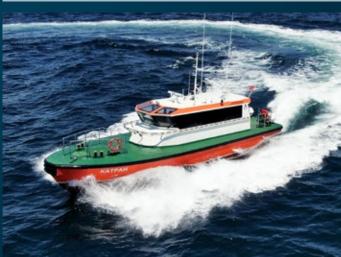

## STEEL PILOT-CREW BOAT

## 17 meter

- SALVAGING
- ICEBREAKING
- CREW TRANSPORT
- HARBOUR AND TERMINAL
- WIND FARM
- OFF SHORE
- OIL PLATFORM

## **IN-STOCK VESSELS**

| DIMENSIONS      |       |                |
|-----------------|-------|----------------|
| Length OA       | 17,00 | m              |
| Beam OA         | 5,00  | m              |
| Depth at sides  | 2,65  | m              |
| Draught Aft     | 2,25  | m              |
| TANK CAPACITIES |       |                |
| Fuel-Oil        | 2,64  | m³             |
| Fresh Water     | 0,61  | m <sup>3</sup> |
| Sawage          | 0,25  | m <sup>3</sup> |
|                 |       |                |