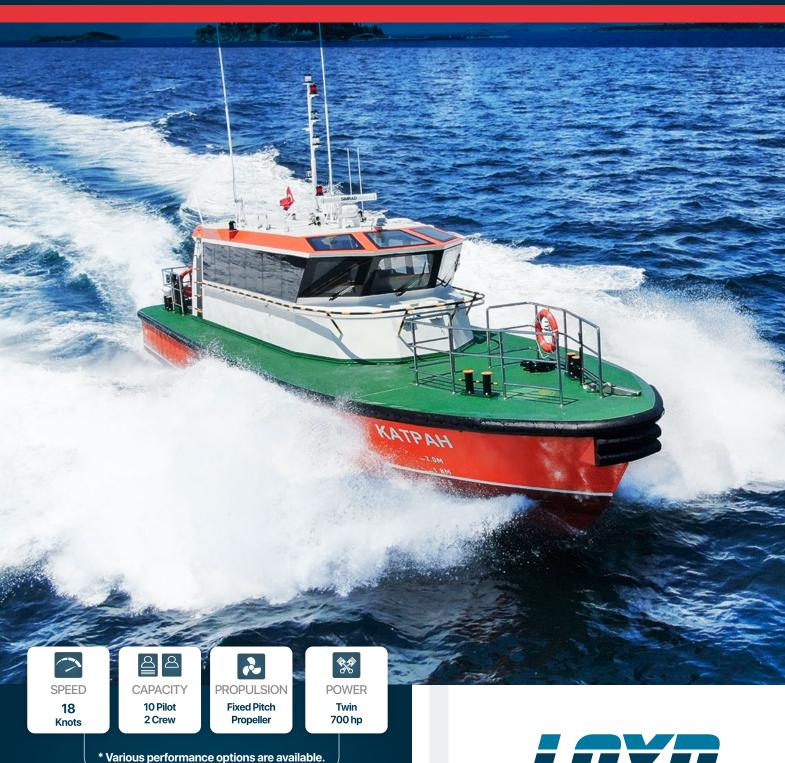

## STEEL PILOT-CREW BOAT

## 17 meter

- SALVAGING
- ICEBREAKING
- CREW TRANSPORT
- HARBOUR AND TERMINAL
- WIND FARM
- OFF SHORE
- OIL PLATFORM

## **IN-STOCK VESSELS**

| DIMENSIONS      |       |                |
|-----------------|-------|----------------|
| Length OA       | 17,00 | m              |
| Beam OA         | 5,00  | m              |
| Depth at sides  | 2,65  | m              |
| Draught Aft     | 2,25  | m              |
| TANK CAPACITIES |       |                |
| Fuel-Oil        | 2,64  | m³             |
| Fresh Water     | 0,61  | m <sup>3</sup> |
| Sawage          | 0,25  | m <sup>3</sup> |
|                 |       |                |