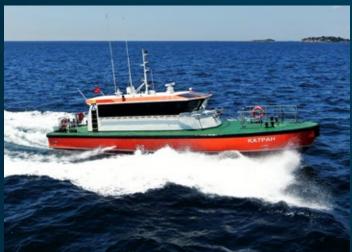

## STEEL PILOT-CREW BOAT

## 17 meter

- SALVAGING
- ICEBREAKING
- CREW TRANSPORT
- HARBOUR AND TERMINAL
- WIND FARM
- OFF SHORE
- OIL PLATFORM

## **IN-STOCK VESSELS**

| DIMENSIONS      |       |                |
|-----------------|-------|----------------|
| Length OA       | 17,00 | m              |
| Beam OA         | 5,00  | m              |
| Depth at sides  | 2,65  | m              |
| Draught Aft     | 2,25  | m              |
| TANK CAPACITIES |       |                |
| Fuel-Oil        | 2,64  | m³             |
| Fresh Water     | 0,61  | m <sup>3</sup> |
| Sawage          | 0,25  | m <sup>3</sup> |
|                 |       |                |