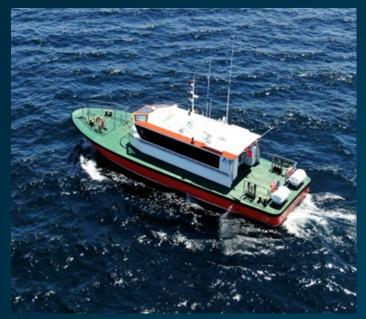

## STEEL PILOT-CREW BOAT

## 17 meter

- SALVAGING
- ICEBREAKING
- CREW TRANSPORT
- HARBOUR AND TERMINAL
- WIND FARM
- OFF SHORE
- OIL PLATFORM

## **IN-STOCK VESSELS**

| DIMENSIONS      |       |                |
|-----------------|-------|----------------|
| Length OA       | 17,00 | m              |
| Beam OA         | 5,00  | m              |
| Depth at sides  | 2,65  | m              |
| Draught Aft     | 2,25  | m              |
| TANK CAPACITIES |       |                |
| Fuel-Oil        | 2,64  | m³             |
| Fresh Water     | 0,61  | m <sup>3</sup> |
| Sawage          | 0,25  | m <sup>3</sup> |
|                 |       |                |