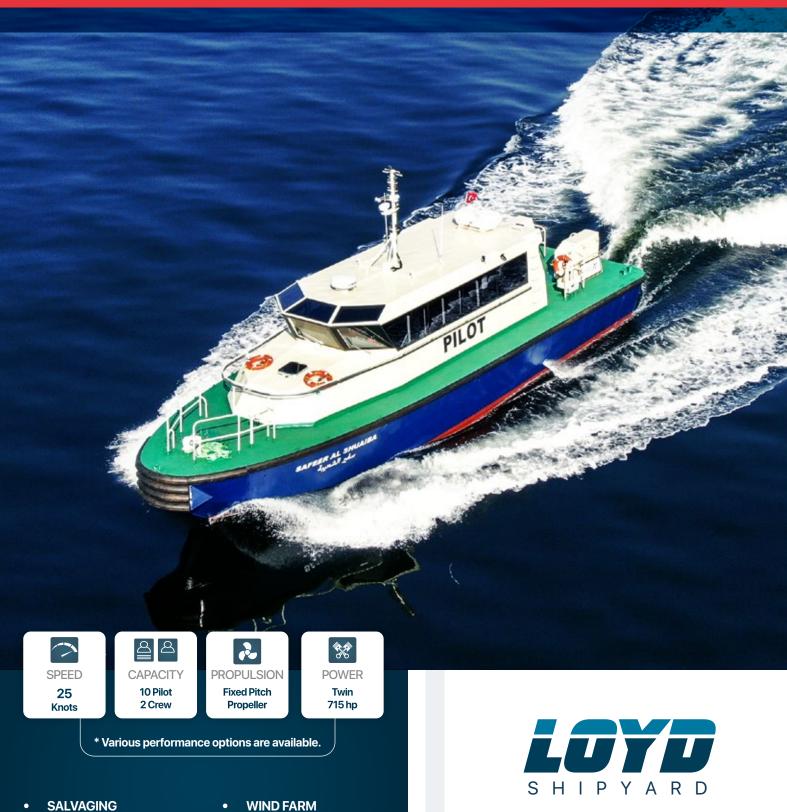

## ALUMINUM **PILOT-CREW BOAT**

- SALVAGING
- **ICEBREAKING**
- **CREW TRANSPORT**
- HARBOUR AND TERMINAL
- **OFF SHORE**
- **OIL PLATFORM**

## Please contact us for IN-STOCK VESSELS

| DIMENSIONS      |       |                |
|-----------------|-------|----------------|
| Length OA       | 17,00 | m              |
| Beam OA         | 5,00  | m              |
| Depth at sides  | 2,50  | m              |
| Draught Aft     | 2,50  | m              |
| TANK CAPACITIES |       |                |
| Fuel-Oil        | 3,00  | m <sup>3</sup> |
| Fresh Water     | 0,80  | m <sup>3</sup> |
| Sawage          | 0,40  | m <sup>3</sup> |
|                 |       |                |