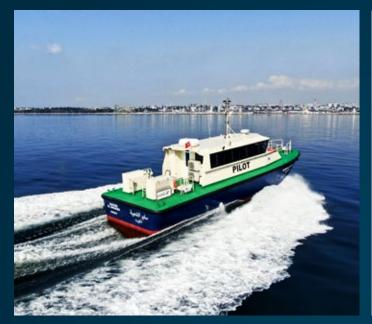

## ALUMINUM **PILOT-CREW BOAT**

- SALVAGING
- **ICEBREAKING**
- **CREW TRANSPORT**
- HARBOUR AND TERMINAL
- **OFF SHORE**
- **OIL PLATFORM**

## Please contact us for IN-STOCK VESSELS

| DIMENSIONS      |       |                |
|-----------------|-------|----------------|
| Length OA       | 17,00 | m              |
| Beam OA         | 5,00  | m              |
| Depth at sides  | 2,50  | m              |
| Draught Aft     | 2,50  | m              |
| TANK CAPACITIES |       |                |
| Fuel-Oil        | 3,00  | m <sup>3</sup> |
| Fresh Water     | 0,80  | m <sup>3</sup> |
| Sawage          | 0,40  | m <sup>3</sup> |
|                 |       |                |