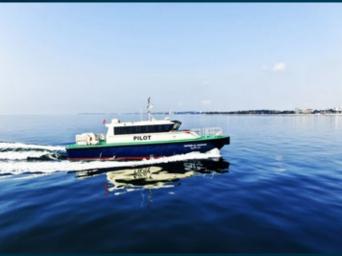

## ALUMINUM **PILOT-CREW BOAT**

- SALVAGING
- **ICEBREAKING**
- **CREW TRANSPORT**
- HARBOUR AND TERMINAL
- **OFF SHORE**
- **OIL PLATFORM**

## Please contact us for IN-STOCK VESSELS

| DIMENSIONS      |       |                |
|-----------------|-------|----------------|
| Length OA       | 17,00 | m              |
| Beam OA         | 5,00  | m              |
| Depth at sides  | 2,50  | m              |
| Draught Aft     | 2,50  | m              |
| TANK CAPACITIES |       |                |
| Fuel-Oil        | 3,00  | m <sup>3</sup> |
| Fresh Water     | 0,80  | m <sup>3</sup> |
| Sawage          | 0,40  | m <sup>3</sup> |
|                 |       |                |