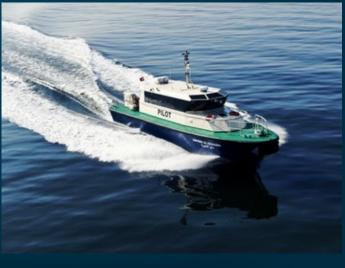

## ALUMINUM **PILOT-CREW BOAT**

- SALVAGING
- **ICEBREAKING**
- **CREW TRANSPORT**
- HARBOUR AND TERMINAL
- **OFF SHORE**
- **OIL PLATFORM**

## Please contact us for IN-STOCK VESSELS

| DIMENSIONS      |       |                |
|-----------------|-------|----------------|
| Length OA       | 17,00 | m              |
| Beam OA         | 5,00  | m              |
| Depth at sides  | 2,50  | m              |
| Draught Aft     | 2,50  | m              |
| TANK CAPACITIES |       |                |
| Fuel-Oil        | 3,00  | m <sup>3</sup> |
| Fresh Water     | 0,80  | m <sup>3</sup> |
| Sawage          | 0,40  | m <sup>3</sup> |
|                 |       |                |