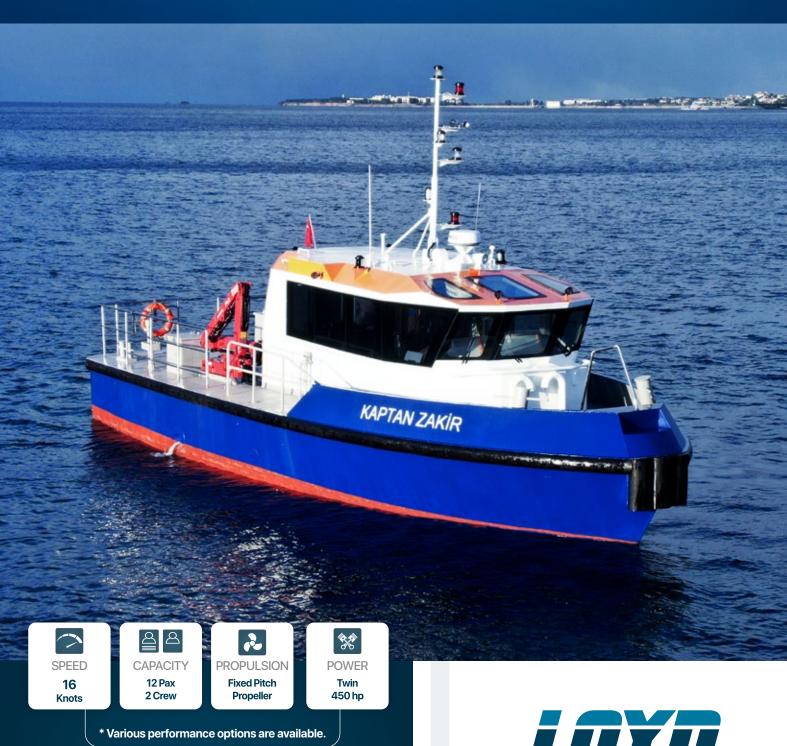

## STEEL CREW-SUPPLY BOAT

## 15 meter

- SALVAGING
- ICEBREAKING
- CREW TRANSPORT
- HARBOUR AND TERMINAL
- WIND FARM
- OFF SHORE
- OIL PLATFORM

## **IN-STOCK VESSELS**

| DIMENSIONS      |       |                |
|-----------------|-------|----------------|
| Length OA       | 15,00 | m              |
| Beam OA         | 5,20  | m              |
| Depth at sides  | 2,50  | m              |
| Draught Aft     | 1,20  | m              |
| TANK CAPACITIES |       |                |
| Fuel-Oil        | 2,50  | m <sup>3</sup> |
| Fresh Water     | 0,60  | m³             |
| Sawage          | 0,60  | m <sup>3</sup> |
|                 |       |                |