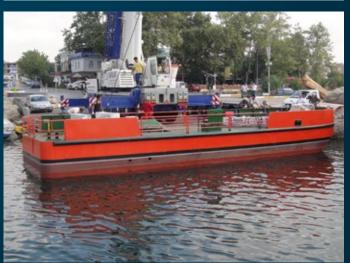

## STEEL MOORING BOAT CABLE LAYING

## **IN-STOCK VESSELS**

| DIMENSIONS      |       |                |
|-----------------|-------|----------------|
| Length OA       | 14,95 | m              |
| Beam OA         | 4,00  | m              |
| Depth at sides  | 2,00  | m              |
| Draught Aft     | 0,95  | m              |
| TANK CAPACITIES |       |                |
| Fuel-Oil        | 10,09 | m <sup>3</sup> |
| Fresh Water     | 1,39  | $m^3$          |
| Sawage          | 0,40  | m <sup>3</sup> |
|                 |       |                |