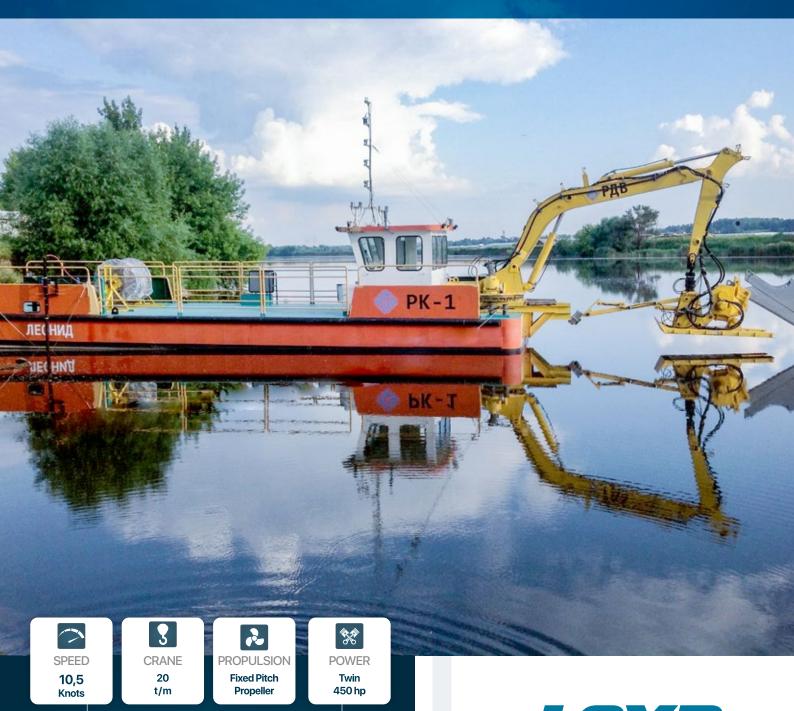

## **IN-STOCK VESSELS**

| DIMENSIONS      |       |                |
|-----------------|-------|----------------|
| Length OA       | 14,95 | m              |
| Beam OA         | 4,00  | m              |
| Depth at sides  | 2,00  | m              |
| Draught Aft     | 0,95  | m              |
| TANK CAPACITIES |       |                |
| Fuel-Oil        | 10,09 | m <sup>3</sup> |
| Fresh Water     | 1,39  | $m^3$          |
| Sawage          | 0,40  | m <sup>3</sup> |
|                 |       |                |