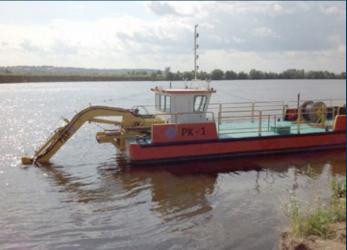

## STEEL MOORING BOAT CABLE LAYING

## 15 meter





ICEBREAKING

CREW TRANSPORT

• HARBOUR AND TERMINAL

WIND FARM

\* Various performance options are available.

OFF SHORE

• OIL PLATFORM



## Please contact us for

## **IN-STOCK VESSELS**



| DIMENSIONS      |       |                |
|-----------------|-------|----------------|
| Length OA       | 14,95 | m              |
| Beam OA         | 4,00  | m              |
| Depth at sides  | 2,00  | m              |
| Draught Aft     | 0,95  | m              |
| TANK CAPACITIES |       |                |
| Fuel-Oil        | 10,09 | m <sup>3</sup> |
| Fresh Water     | 1,39  | $m^3$          |
| Sawage          | 0,40  | m <sup>3</sup> |
|                 |       |                |





Our background in the ship-building industry goes back to 1981. So far, it's been more than four decades that we're building quality steel, aluminum, and HDPE workboats for different sectors and applications. Our experience allows us to provide you with the most affordable price, on-time delivery, and high-quality safe vessels that you can rely on in severe conditions.

SHIPYARD

We successfully delivered kind of vessels and turned our clients into loyal ones who trust us beyond thousands of miles. We are proud to announce we have the company of people who believed Loyd as an outstanding company in all terms as soon as their first experience.

40 YEARS OF EXPERIENCE...



Location: Tuzla, İstanbul, TÜRKİYE