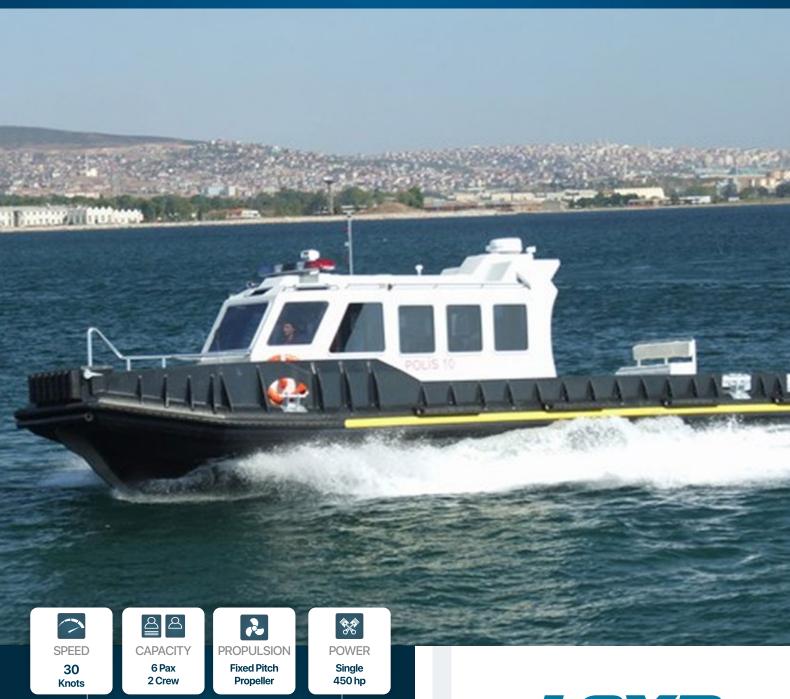

## HDPE POLICE BOAT

## 12 meter

- SALVAGING
- ICEBREAKING
- CREW TRANSPORT
- HARBOUR AND TERMINAL
- WIND FARM
- OFF SHORE

\* Various performance options are available.

OIL PLATFORM

## **IN-STOCK VESSELS**

| DIMENSIONS      |       |                |
|-----------------|-------|----------------|
| Length OA       | 12,00 | m              |
| Beam OA         | 3,60  | m              |
| Depth at sides  | 1,59  | m              |
| Draught Aft     | 0,80  | m              |
| TANK CAPACITIES |       |                |
| Fuel-Oil        | 2,00  | m <sup>3</sup> |
| Fresh Water     | N/A   | $m^3$          |
| Sawage          | N/A   | m <sup>3</sup> |
|                 |       |                |