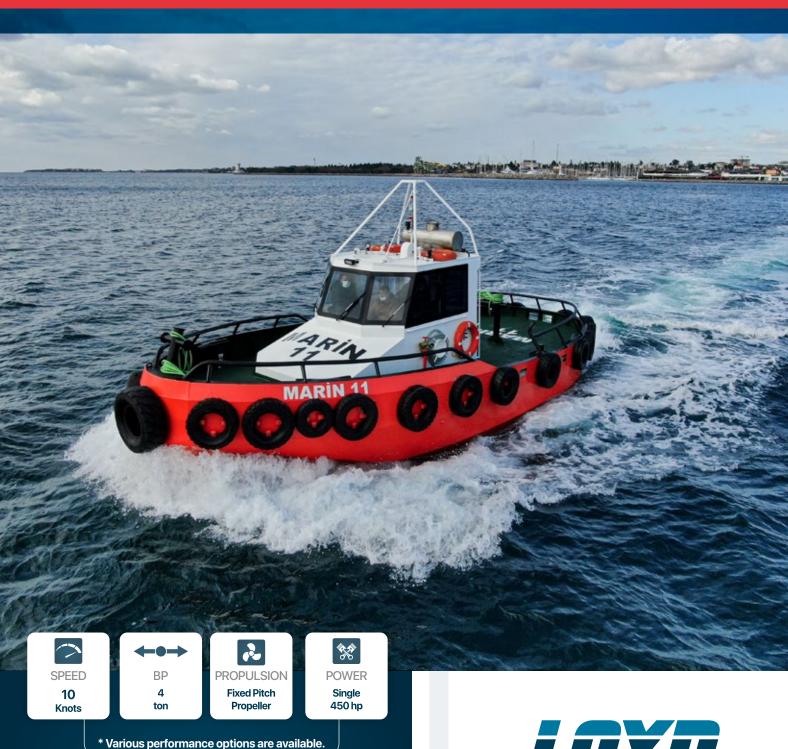

## LINE HANDLER MOORING BOAT

## 9,90 meter

- SALVAGING
- ICEBREAKING
- CREW TRANSPORT
- HARBOUR AND TERMINAL
- WIND FARM
- OFF SHORE
- OIL PLATFORM

## **IN-STOCK VESSELS**

| DIMENSIONS      |      |                |
|-----------------|------|----------------|
| Length OA       | 9,90 | m              |
| Beam OA         | 4,20 | m              |
| Depth at sides  | 1,70 | m              |
| Draught Aft     | 1,00 | m              |
| TANK CAPACITIES |      |                |
| Fuel-Oil        | 1,00 | m <sup>3</sup> |
| PERFORMANCES    |      |                |
| Speed           | 10   | Knots          |
|                 |      |                |