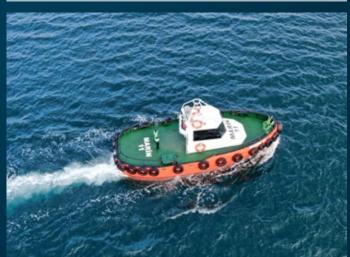

## LINE HANDLER MOORING BOAT

## 9,90 meter

- SALVAGING
- ICEBREAKING
- CREW TRANSPORT
- HARBOUR AND TERMINAL
- WIND FARM
- OFF SHORE
- OIL PLATFORM

## **IN-STOCK VESSELS**

| DIMENSIONS      |      |                |
|-----------------|------|----------------|
| Length OA       | 9,90 | m              |
| Beam OA         | 4,20 | m              |
| Depth at sides  | 1,70 | m              |
| Draught Aft     | 1,00 | m              |
| TANK CAPACITIES |      |                |
| Fuel-Oil        | 1,00 | m <sup>3</sup> |
| PERFORMANCES    |      |                |
| Speed           | 10   | Knots          |
|                 |      |                |