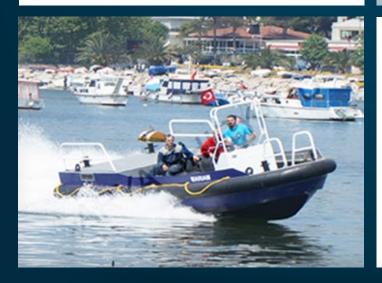

## Please contact us for IN-STOCK VESSELS

| DIMENSIONS      |          |                |
|-----------------|----------|----------------|
| Length OA       | 8,50     | m              |
| Beam OA         | 3,00     | m              |
| Depth at sides  | 1,30     | m              |
| Draught Aft     | 0,45     | m              |
| TANK CAPACITIES |          |                |
| Fuel-Oil        | 0,25     | m <sup>3</sup> |
| Fresh Water     | Optional | m³             |
|                 |          |                |