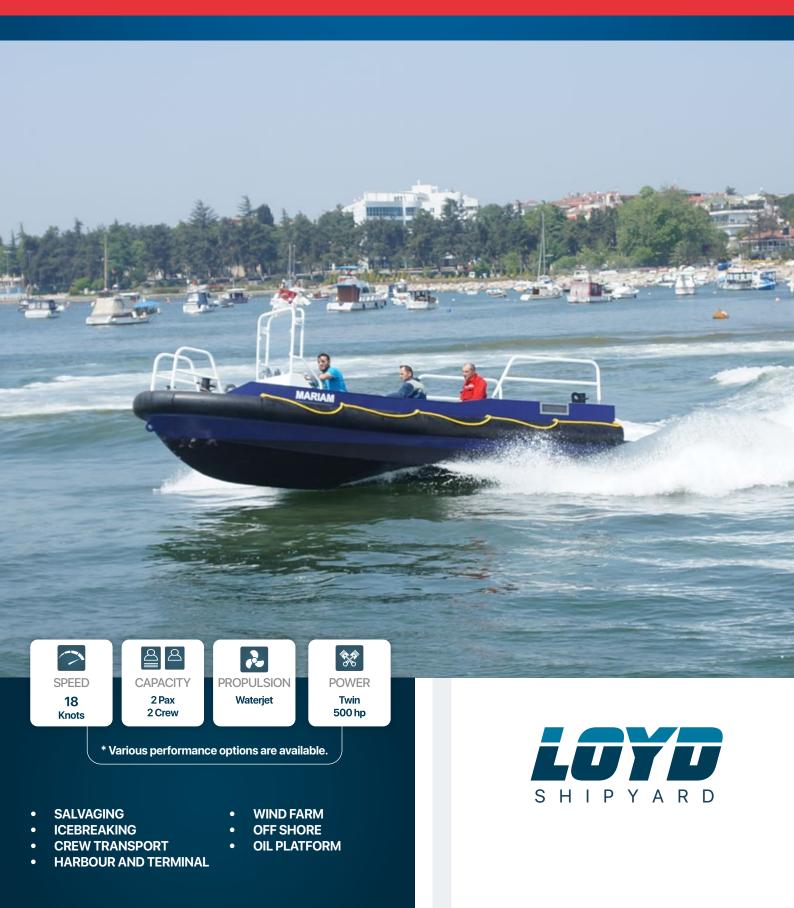

## Please contact us for IN-STOCK VESSELS

| DIMENSIONS      |          |                |
|-----------------|----------|----------------|
| Length OA       | 8,50     | m              |
| Beam OA         | 3,00     | m              |
| Depth at sides  | 1,30     | m              |
| Draught Aft     | 0,45     | m              |
| TANK CAPACITIES |          |                |
| Fuel-Oil        | 0,25     | m <sup>3</sup> |
| Fresh Water     | Optional | m³             |
|                 |          |                |