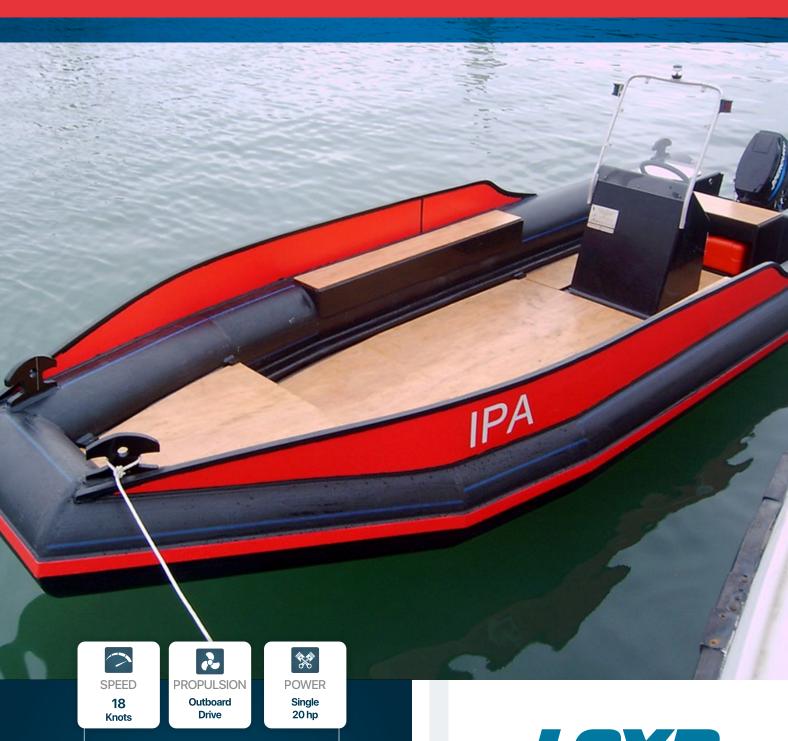

## **IN-STOCK VESSELS**

| DIMENSIONS      |      |                |
|-----------------|------|----------------|
| Length OA       | 6,00 | m              |
| Beam OA         | 2,20 | m              |
| Depth at sides  | 0,70 | m              |
| Draught Aft     | 0,30 | m              |
| TANK CAPACITIES |      |                |
| Fuel-Oil        | 0,10 | m³             |
| Fresh Water     | N/A  | m <sup>3</sup> |
| Sawage          | N/A  | m <sup>3</sup> |
|                 |      |                |