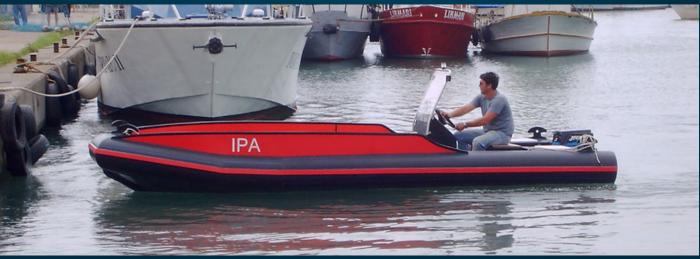

## **IN-STOCK VESSELS**

| DIMENSIONS      |      |                |
|-----------------|------|----------------|
| Length OA       | 6,00 | m              |
| Beam OA         | 2,20 | m              |
| Depth at sides  | 0,70 | m              |
| Draught Aft     | 0,30 | m              |
| TANK CAPACITIES |      |                |
| Fuel-Oil        | 0,10 | m³             |
| Fresh Water     | N/A  | m <sup>3</sup> |
| Sawage          | N/A  | m <sup>3</sup> |
|                 |      |                |