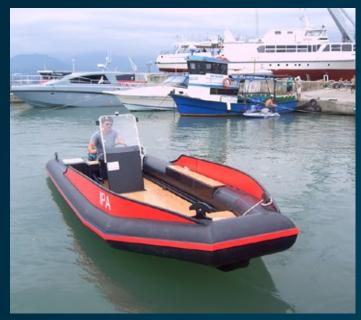

## **IN-STOCK VESSELS**

| DIMENSIONS      |      |                |
|-----------------|------|----------------|
| Length OA       | 6,00 | m              |
| Beam OA         | 2,20 | m              |
| Depth at sides  | 0,70 | m              |
| Draught Aft     | 0,30 | m              |
| TANK CAPACITIES |      |                |
| Fuel-Oil        | 0,10 | m³             |
| Fresh Water     | N/A  | m <sup>3</sup> |
| Sawage          | N/A  | m <sup>3</sup> |
|                 |      |                |