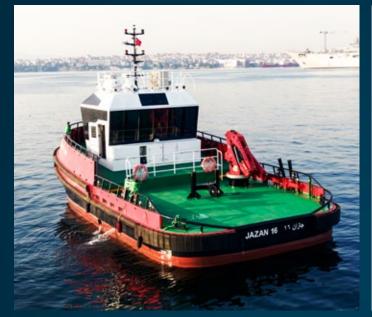

## **MULTI-PURPOSE** TUGBOAT

HARBOUR AND TERMINAL

## Please contact us for IN-STOCK VESSELS

| DIMENSIONS      |       |                |
|-----------------|-------|----------------|
| Length OA       | 17,00 | m              |
| Beam OA         | 7,70  | m              |
| Depth at sides  | 3,10  | m              |
| Draught Aft     | 2,25  | m              |
| TANK CAPACITIES |       |                |
| Fuel-Oil        | 16,00 | m <sup>3</sup> |
| Fresh Water     | 5,00  | m <sup>3</sup> |
| Sawage          | 1,60  | m <sup>3</sup> |
|                 |       |                |