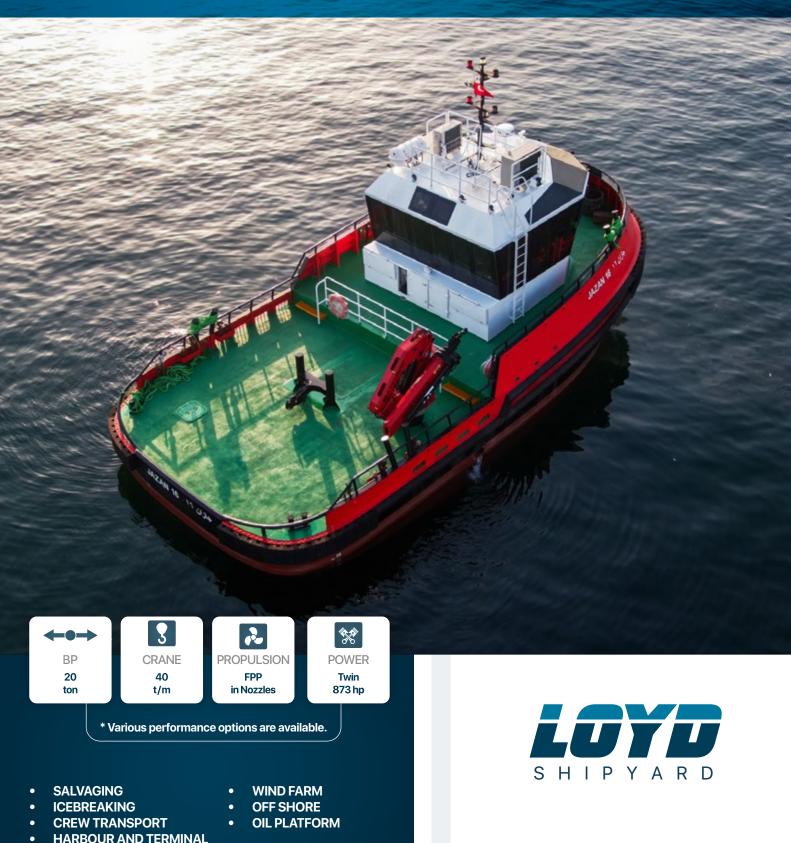

## **MULTI-PURPOSE** TUGBOAT

HARBOUR AND TERMINAL

## Please contact us for IN-STOCK VESSELS

| DIMENSIONS      |       |                |
|-----------------|-------|----------------|
| Length OA       | 17,00 | m              |
| Beam OA         | 7,70  | m              |
| Depth at sides  | 3,10  | m              |
| Draught Aft     | 2,25  | m              |
| TANK CAPACITIES |       |                |
| Fuel-Oil        | 16,00 | m <sup>3</sup> |
| Fresh Water     | 5,00  | m <sup>3</sup> |
| Sawage          | 1,60  | m <sup>3</sup> |
|                 |       |                |