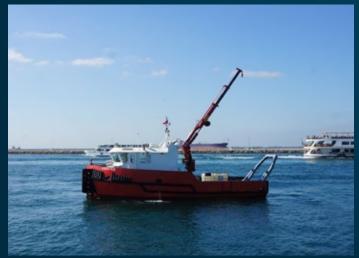

## 15 meter

- SALVAGING
- ICEBREAKING
- CREW TRANSPORT
- HARBOUR AND TERMINAL
- WIND FARM
- OFF SHORE

\* Various performance options are available.

OIL PLATFORM