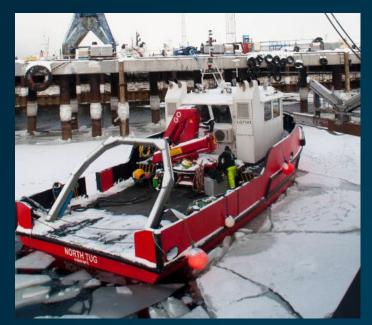

## 15 meter

- SALVAGING
- ICEBREAKING
- CREW TRANSPORT
- HARBOUR AND TERMINAL
- WIND FARM
- OFF SHORE

\* Various performance options are available.

OIL PLATFORM