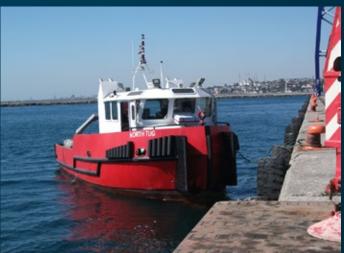

## 15 meter

- SALVAGING
- ICEBREAKING
- CREW TRANSPORT
- HARBOUR AND TERMINAL
- WIND FARM
- OFF SHORE

\* Various performance options are available.

OIL PLATFORM