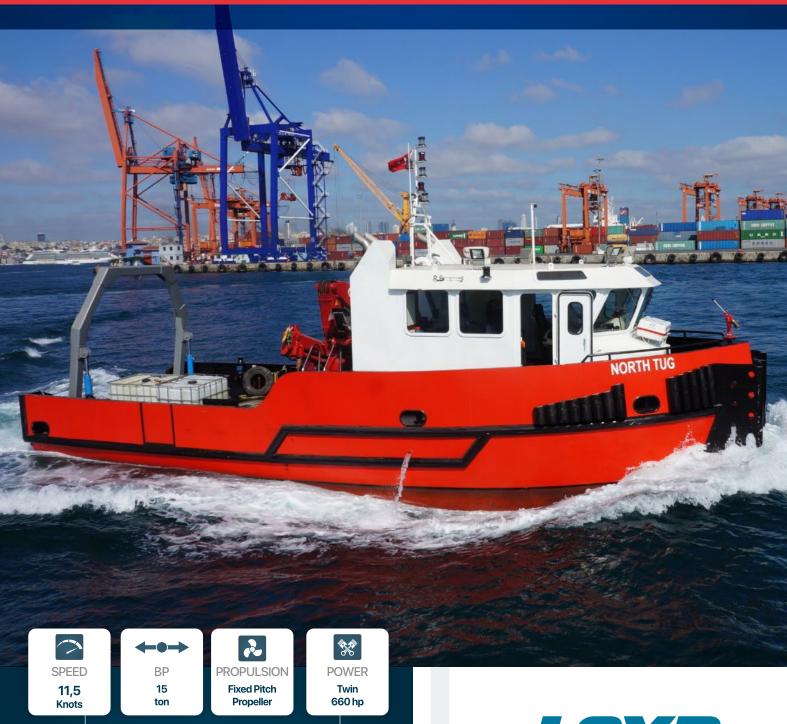

## STEEL ICE-CLASS TUGBOAT

## 15 meter

- SALVAGING
- ICEBREAKING
- CREW TRANSPORT
- HARBOUR AND TERMINAL
- WIND FARM
- OFF SHORE

\* Various performance options are available.

OIL PLATFORM

## **IN-STOCK VESSELS**

| DIMENSIONS      |       |    |
|-----------------|-------|----|
| Length OA       | 14,95 | m  |
| Beam OA         | 6,00  | m  |
| Depth at sides  | 3,45  | m  |
| Draught Aft     | 2,10  | m  |
| TANK CAPACITIES |       |    |
| Fuel-Oil        | 10,52 | m³ |
| Fresh Water     | 0,98  | m³ |
| Sawage          | 0,20  | m³ |
|                 |       |    |