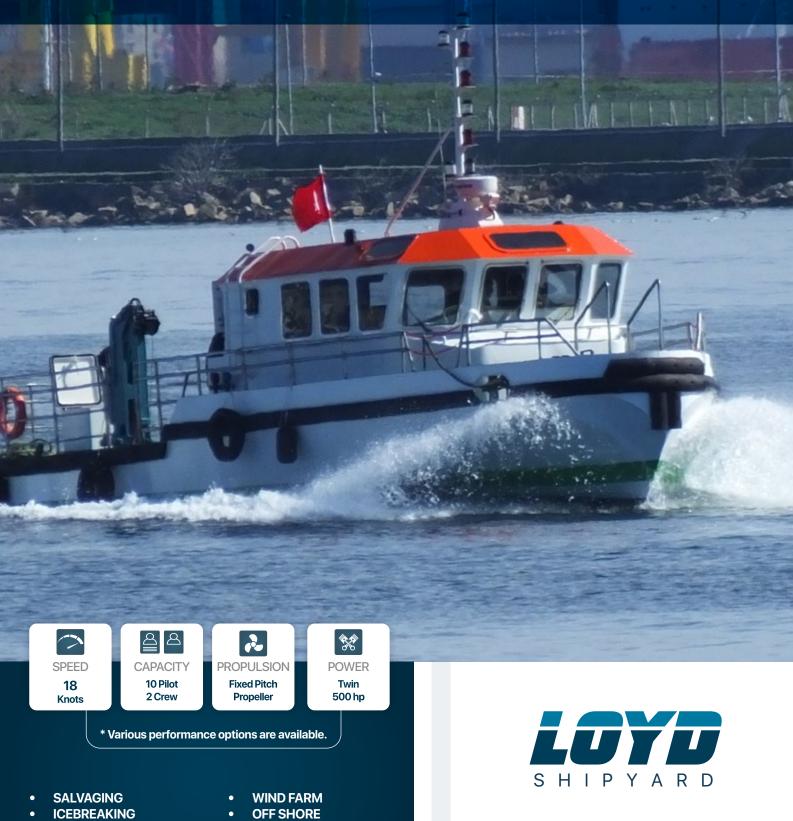

## 15 meter

- **CREW TRANSPORT** HARBOUR AND TERMINAL
- **OIL PLATFORM**

## Please contact us for IN-STOCK VESSELS

| DIMENSIONS      |       |                |
|-----------------|-------|----------------|
| Length OA       | 14,95 | m              |
| Beam OA         | 5,00  | m              |
| Depth at sides  | 2,30  | m              |
| Draught Aft     | 1,00  | m              |
| TANK CAPACITIES |       |                |
| Fuel-Oil        | 4,12  | m <sup>3</sup> |
| Fresh Water     | 4,32  | m <sup>3</sup> |
| Sawage          | 0,25  | m <sup>3</sup> |
|                 |       |                |