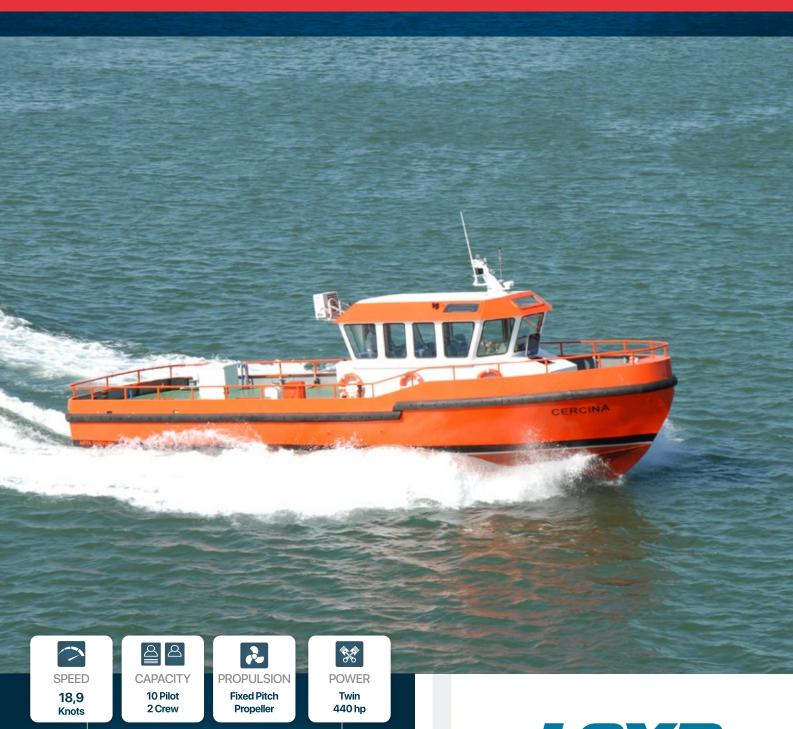

## 15 meter

- SALVAGING
- ICEBREAKING
- CREW TRANSPORT
- HARBOUR AND TERMINAL
- WIND FARM
- OFF SHORE

\* Various performance options are available.

OIL PLATFORM

## **IN-STOCK VESSELS**

| DIMENSIONS      |       |                |
|-----------------|-------|----------------|
| Length OA       | 14,95 | m              |
| Beam OA         | 5,00  | m              |
| Depth at sides  | 2,30  | m              |
| Draught Aft     | 1,00  | m              |
| TANK CAPACITIES |       |                |
| Fuel-Oil        | 5,82  | m <sup>3</sup> |
| Fresh Water     | 7,50  | $m^3$          |
| Sawage          | 0,25  | m³             |
|                 |       |                |