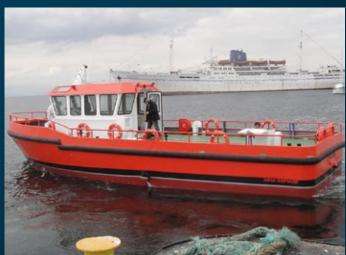

## STEEL CREW BOAT

## 15 meter

- SALVAGING
- ICEBREAKING
- CREW TRANSPORT
- HARBOUR AND TERMINAL
- WIND FARM
- OFF SHORE

\* Various performance options are available.

OIL PLATFORM

## **IN-STOCK VESSELS**

| DIMENSIONS      |       |                |
|-----------------|-------|----------------|
| Length OA       | 14,95 | m              |
| Beam OA         | 5,00  | m              |
| Depth at sides  | 2,30  | m              |
| Draught Aft     | 1,00  | m              |
| TANK CAPACITIES |       |                |
| Fuel-Oil        | 5,82  | m <sup>3</sup> |
| Fresh Water     | 7,50  | $m^3$          |
| Sawage          | 0,25  | m³             |
|                 |       |                |