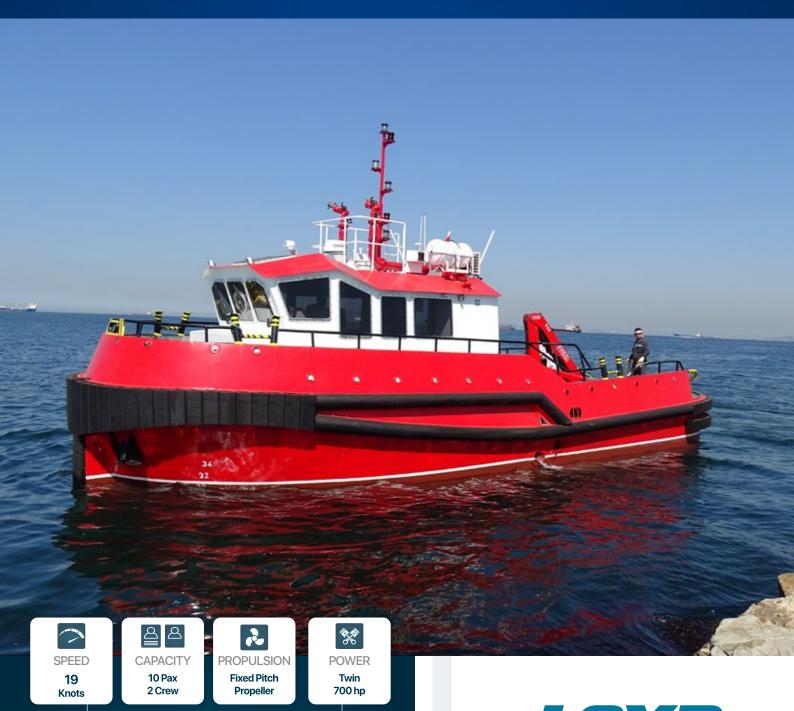

## STEEL CREW BOAT

## 15 meter

ICEBREAKING

CREW TRANSPORT

• HARBOUR AND TERMINAL

• WIND FARM

\* Various performance options are available.

OFF SHORE

OIL PLATFORM

## **IN-STOCK VESSELS**

| DIMENSIONS      |       |                |
|-----------------|-------|----------------|
| Length OA       | 14,95 | m              |
| Beam OA         | 5,00  | m              |
| Depth at sides  | 2,65  | m              |
| Draught Aft     | 1,20  | m              |
| TANK CAPACITIES |       |                |
| Fuel-Oil        | 2,64  | m <sup>3</sup> |
| Fresh Water     | 0,61  | $m^3$          |
| Sawage          | 0,61  | m³             |
|                 |       |                |