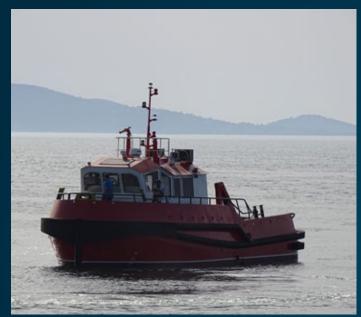

## STEEL CREW BOAT

## 15 meter

ICEBREAKING

CREW TRANSPORT

• HARBOUR AND TERMINAL

• WIND FARM

\* Various performance options are available.

OFF SHORE

OIL PLATFORM