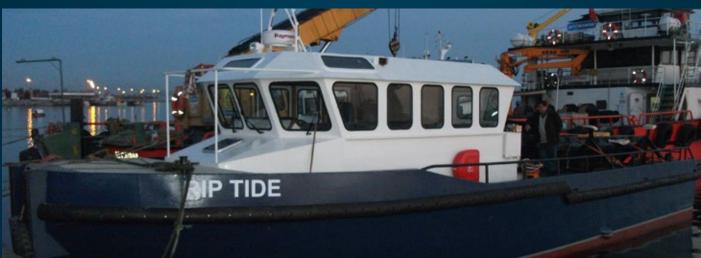

## STEEL CREW-SUPPLY BOAT

## 15 meter

- SALVAGING
- ICEBREAKING
- CREW TRANSPORT
- HARBOUR AND TERMINAL
- WIND FARM
- OFF SHORE

\* Various performance options are available.

OIL PLATFORM

## **IN-STOCK VESSELS**

| DIMENSIONS      |       |                |
|-----------------|-------|----------------|
| Length OA       | 14,95 | m              |
| Beam OA         | 5,00  | m              |
| Depth at sides  | 2,30  | m              |
| Draught Aft     | 1,00  | m              |
| TANK CAPACITIES |       |                |
| Fuel-Oil        | 5,82  | m <sup>3</sup> |
| Fresh Water     | 7,50  | $m^3$          |
| Sawage          | 0,25  | m <sup>3</sup> |
|                 |       |                |