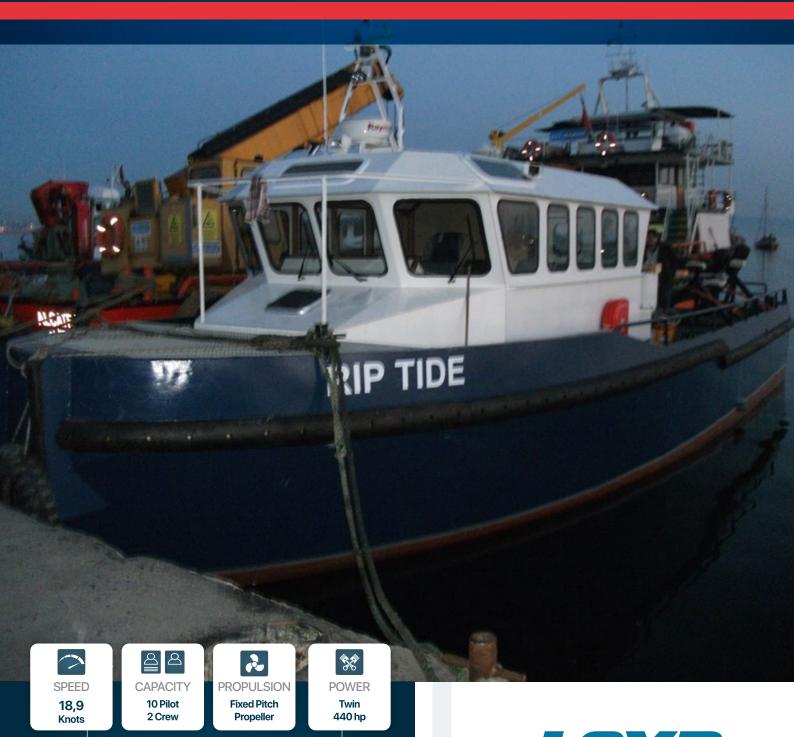

## STEEL CREW-SUPPLY BOAT

## 15 meter

- SALVAGING
- ICEBREAKING
- CREW TRANSPORT
- HARBOUR AND TERMINAL
- WIND FARM
- OFF SHORE

\* Various performance options are available.

OIL PLATFORM

## **IN-STOCK VESSELS**

| DIMENSIONS      |       |                |
|-----------------|-------|----------------|
| Length OA       | 14,95 | m              |
| Beam OA         | 5,00  | m              |
| Depth at sides  | 2,30  | m              |
| Draught Aft     | 1,00  | m              |
| TANK CAPACITIES |       |                |
| Fuel-Oil        | 5,82  | m <sup>3</sup> |
| Fresh Water     | 7,50  | $m^3$          |
| Sawage          | 0,25  | m <sup>3</sup> |
|                 |       |                |