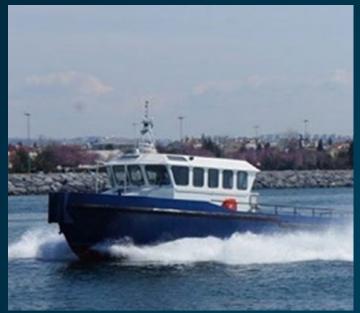

## STEEL CREW-SUPPLY BOAT

## 15 meter

- SALVAGING
- ICEBREAKING
- CREW TRANSPORT
- HARBOUR AND TERMINAL
- WIND FARM
- OFF SHORE

\* Various performance options are available.

OIL PLATFORM

## **IN-STOCK VESSELS**

| DIMENSIONS      |       |                |
|-----------------|-------|----------------|
| Length OA       | 14,95 | m              |
| Beam OA         | 5,00  | m              |
| Depth at sides  | 2,30  | m              |
| Draught Aft     | 1,00  | m              |
| TANK CAPACITIES |       |                |
| Fuel-Oil        | 5,82  | m <sup>3</sup> |
| Fresh Water     | 7,50  | $m^3$          |
| Sawage          | 0,25  | m <sup>3</sup> |
|                 |       |                |