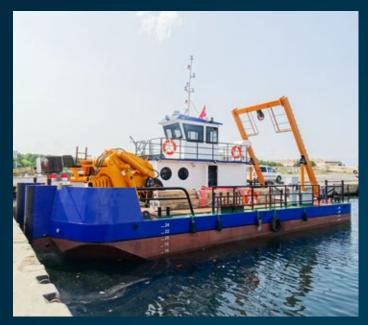

## MULTI-PURPOSE MOTOR BARGE

## 15 meter

- SALVAGING
- ICEBREAKING
- CREW TRANSPORT
- HARBOUR AND TERMINAL
- WIND FARM
- OFF SHORE
- OIL PLATFORM

## **IN-STOCK VESSELS**

| DIMENSIONS      |       |                |
|-----------------|-------|----------------|
| Length OA       | 15,85 | m              |
| Beam OA         | 7,00  | m              |
| Depth at sides  | 2,25  | m              |
| Draught Aft     | 1,60  | m              |
| TANK CAPACITIES |       |                |
| Fuel-Oil        | 25,00 | m <sup>3</sup> |
| Fresh Water     | 2,75  | $m^3$          |
| Balast          | 19,50 | m <sup>3</sup> |
|                 |       |                |