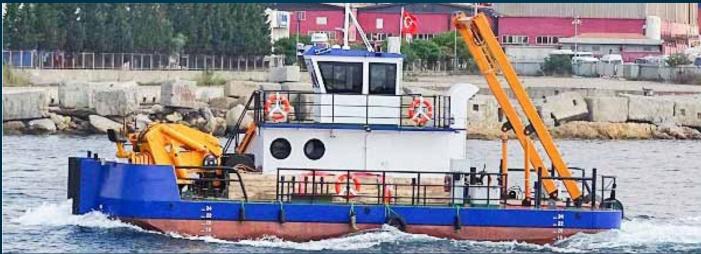

## MULTI-PURPOSE MOTOR BARGE

## 15 meter

- SALVAGING
- ICEBREAKING
- CREW TRANSPORT
- HARBOUR AND TERMINAL
- WIND FARM
- OFF SHORE
- OIL PLATFORM

## **IN-STOCK VESSELS**

| DIMENSIONS      |       |                |
|-----------------|-------|----------------|
| Length OA       | 15,85 | m              |
| Beam OA         | 7,00  | m              |
| Depth at sides  | 2,25  | m              |
| Draught Aft     | 1,60  | m              |
| TANK CAPACITIES |       |                |
| Fuel-Oil        | 25,00 | m <sup>3</sup> |
| Fresh Water     | 2,75  | $m^3$          |
| Balast          | 19,50 | m <sup>3</sup> |
|                 |       |                |