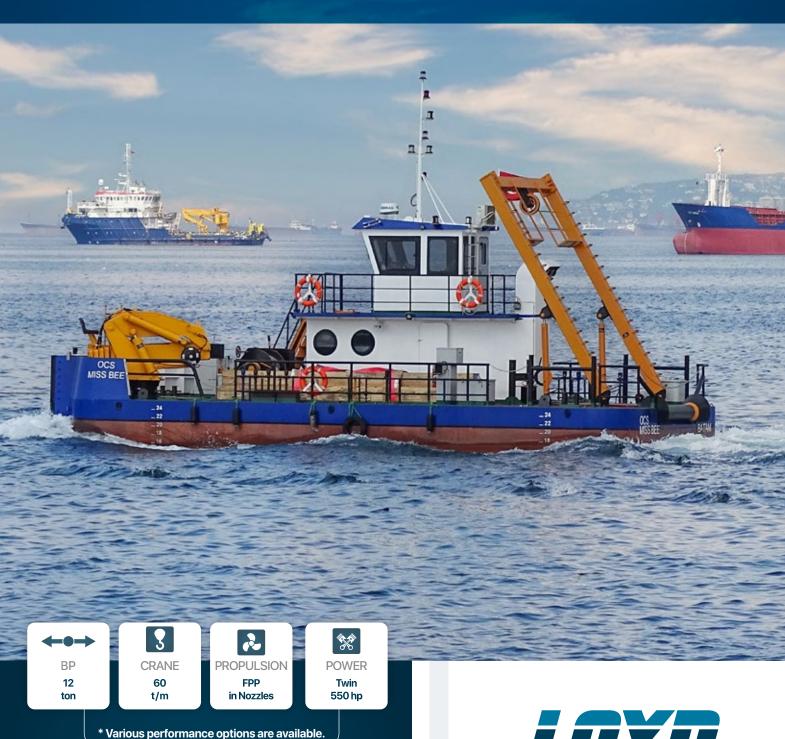

## MULTI-PURPOSE MOTOR BARGE

## 15 meter

- SALVAGING
- ICEBREAKING
- CREW TRANSPORT
- HARBOUR AND TERMINAL
- WIND FARM
- OFF SHORE
- OIL PLATFORM

## **IN-STOCK VESSELS**

| DIMENSIONS      |       |                |
|-----------------|-------|----------------|
| Length OA       | 15,85 | m              |
| Beam OA         | 7,00  | m              |
| Depth at sides  | 2,25  | m              |
| Draught Aft     | 1,60  | m              |
| TANK CAPACITIES |       |                |
| Fuel-Oil        | 25,00 | m <sup>3</sup> |
| Fresh Water     | 2,75  | $m^3$          |
| Balast          | 19,50 | m <sup>3</sup> |
|                 |       |                |