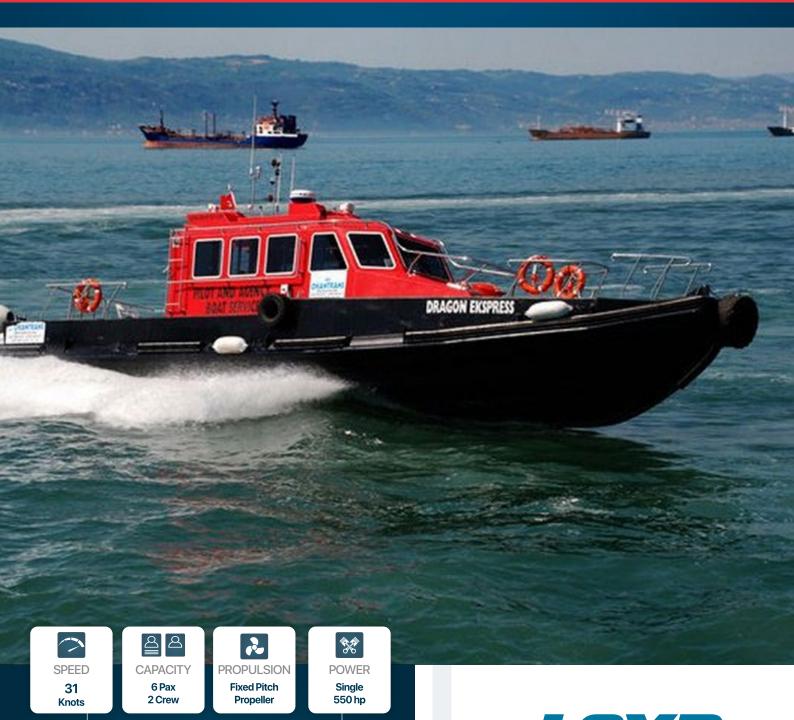

## HDPE PILOT BOAT

## 15 meter

ICEBREAKING

CREW TRANSPORT

• HARBOUR AND TERMINAL

• WIND FARM

\* Various performance options are available.

• OFF SHORE

OIL PLATFORM

## **IN-STOCK VESSELS**

| DIMENSIONS      |       |                |
|-----------------|-------|----------------|
| Length OA       | 15,00 | m              |
| Beam OA         | 4,50  | m              |
| Depth at sides  | 1,60  | m              |
| Draught Aft     | 0,73  | m              |
| TANK CAPACITIES |       |                |
| Fuel-Oil        | 3,00  | m <sup>3</sup> |
| Fresh Water     | 0,50  | m³             |
| Sawage          | 0,30  | m <sup>3</sup> |
|                 |       |                |