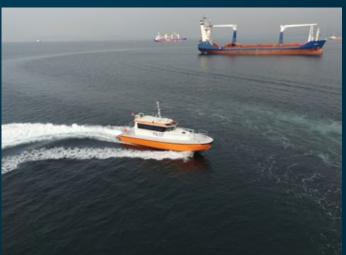

## ALUMINUM PILOT-CREW BOAT

## 15 meter

- SALVAGING
- ICEBREAKING
- CREW TRANSPORT
- HARBOUR AND TERMINAL
- WIND FARM
- OFF SHORE
- OIL PLATFORM

## **IN-STOCK VESSELS**

| DIMENSIONS      |       |                |
|-----------------|-------|----------------|
| Length OA       | 14,95 | m              |
| Beam OA         | 5,00  | m              |
| Depth at sides  | 2,65  | m              |
| Draught Aft     | 1,20  | m              |
| TANK CAPACITIES |       |                |
| Fuel-Oil        | 2,64  | m <sup>3</sup> |
| Fresh Water     | 0,61  | m³             |
| Sawage          | 0,61  | m <sup>3</sup> |
|                 |       |                |