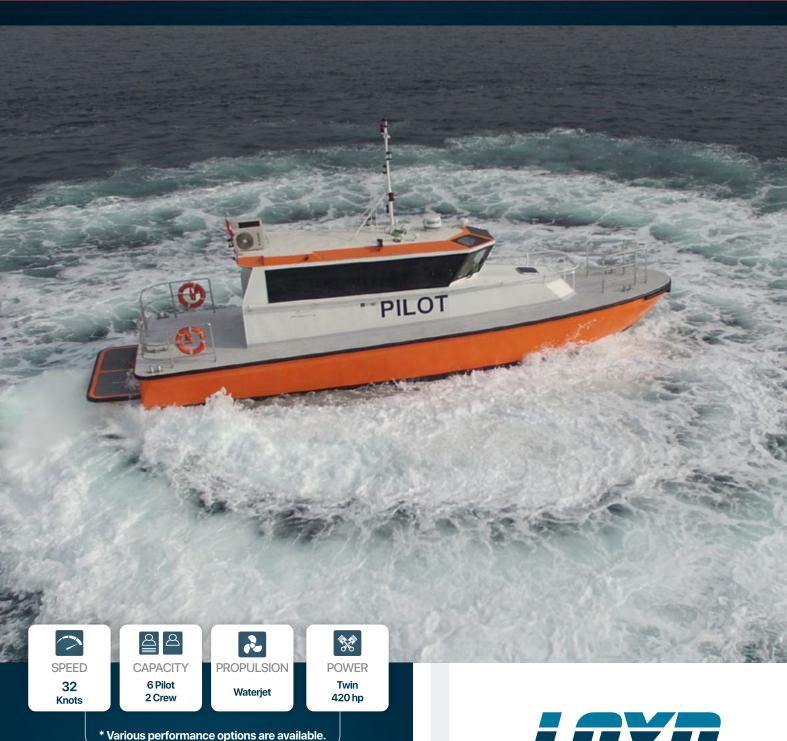

## ALUMINUM PILOT-CREW BOAT

## 15 meter

- SALVAGING
- ICEBREAKING
- CREW TRANSPORT
- HARBOUR AND TERMINAL
- WIND FARM
- OFF SHORE
- OIL PLATFORM

## **IN-STOCK VESSELS**

| DIMENSIONS      |       |                |
|-----------------|-------|----------------|
| Length OA       | 14,95 | m              |
| Beam OA         | 5,00  | m              |
| Depth at sides  | 2,65  | m              |
| Draught Aft     | 1,20  | m              |
| TANK CAPACITIES |       |                |
| Fuel-Oil        | 2,64  | m <sup>3</sup> |
| Fresh Water     | 0,61  | m³             |
| Sawage          | 0,61  | m <sup>3</sup> |
|                 |       |                |