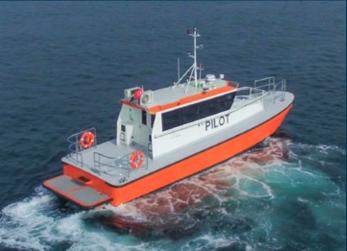

## ALUMINUM PILOT-CREW BOAT

## 15 meter

- SALVAGING
- ICEBREAKING
- CREW TRANSPORT
- HARBOUR AND TERMINAL
- WIND FARM
- OFF SHORE
- OIL PLATFORM

## **IN-STOCK VESSELS**

| DIMENSIONS      |       |                |
|-----------------|-------|----------------|
| Length OA       | 14,95 | m              |
| Beam OA         | 5,00  | m              |
| Depth at sides  | 2,65  | m              |
| Draught Aft     | 1,20  | m              |
| TANK CAPACITIES |       |                |
| Fuel-Oil        | 2,64  | m <sup>3</sup> |
| Fresh Water     | 0,61  | m³             |
| Sawage          | 0,61  | m <sup>3</sup> |
|                 |       |                |