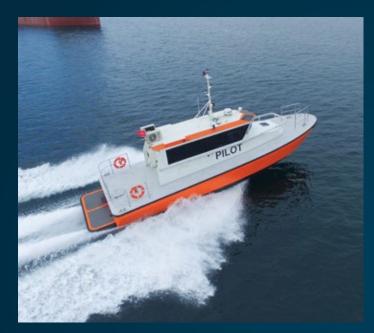

## ALUMINUM PILOT-CREW BOAT

## 15 meter

- SALVAGING
- ICEBREAKING
- CREW TRANSPORT
- HARBOUR AND TERMINAL
- WIND FARM
- OFF SHORE
- OIL PLATFORM

## **IN-STOCK VESSELS**

| DIMENSIONS      |       |                |
|-----------------|-------|----------------|
| Length OA       | 14,95 | m              |
| Beam OA         | 5,00  | m              |
| Depth at sides  | 2,65  | m              |
| Draught Aft     | 1,20  | m              |
| TANK CAPACITIES |       |                |
| Fuel-Oil        | 2,64  | m <sup>3</sup> |
| Fresh Water     | 0,61  | m³             |
| Sawage          | 0,61  | m <sup>3</sup> |
|                 |       |                |