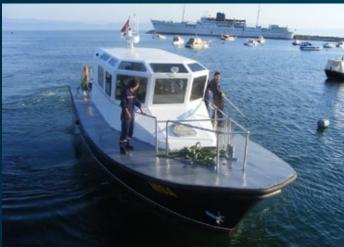

## STEEL PILOT BOAT

## 14 meter

ICEBREAKING

CREW TRANSPORT

• HARBOUR AND TERMINAL

• WIND FARM

\* Various performance options are available.

• OFF SHORE

OIL PLATFORM