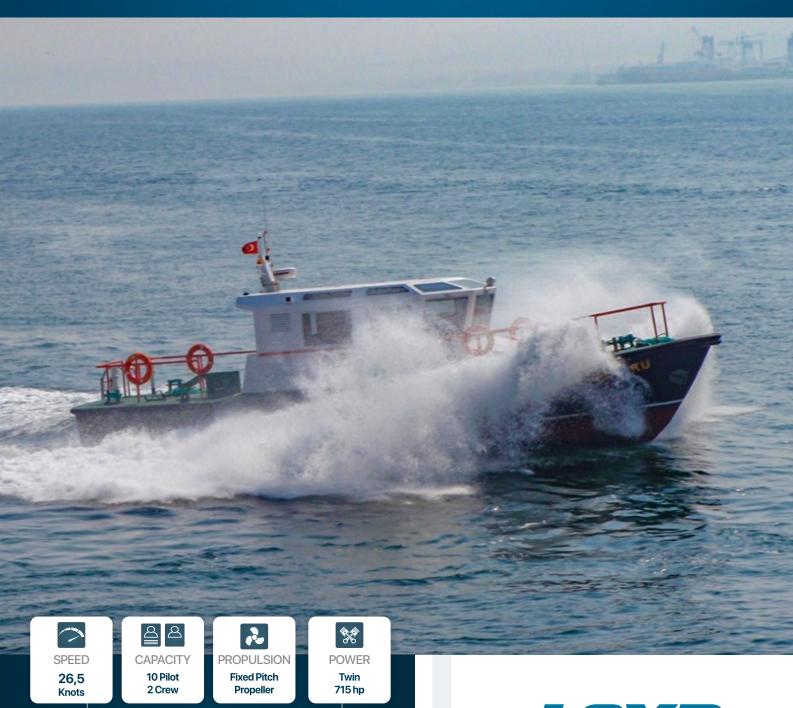

## 14 meter

ICEBREAKING

CREW TRANSPORT

• HARBOUR AND TERMINAL

• WIND FARM

\* Various performance options are available.

• OFF SHORE

OIL PLATFORM

## **IN-STOCK VESSELS**

| DIMENSIONS      |       |                |
|-----------------|-------|----------------|
| Length OA       | 14,15 | m              |
| Beam OA         | 4,77  | m              |
| Depth at sides  | 2,20  | m              |
| Draught Aft     | 1,00  | m              |
| TANK CAPACITIES |       |                |
| Fuel-Oil        | 2,80  | m <sup>3</sup> |
| Fresh Water     | 0,40  | m <sup>3</sup> |
|                 |       |                |