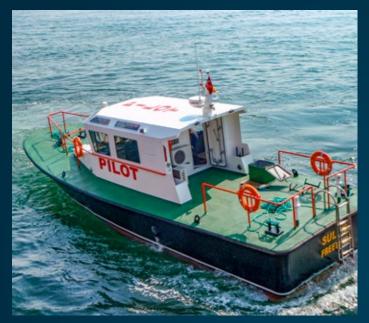

## STEEL PILOT BOAT

## 14 meter

ICEBREAKING

CREW TRANSPORT

• HARBOUR AND TERMINAL

• WIND FARM

\* Various performance options are available.

• OFF SHORE

OIL PLATFORM