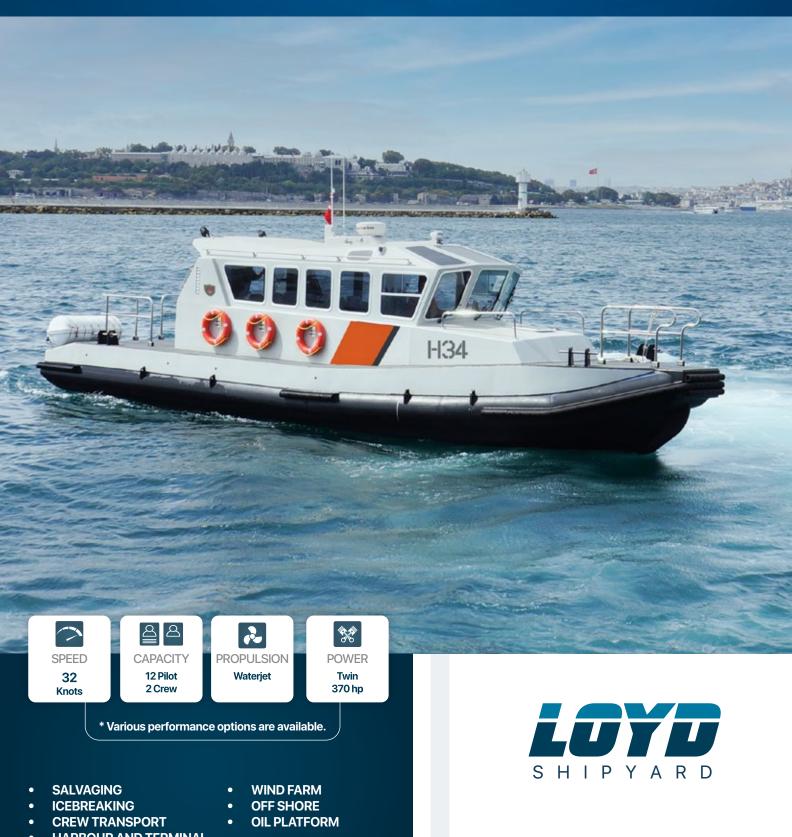

## HDPE **PILOT BOAT**

## 14 meter

HARBOUR AND TERMINAL

## Please contact us for IN-STOCK VESSELS

| DIMENSIONS      |       |                |
|-----------------|-------|----------------|
| Length OA       | 14,00 | m              |
| Beam OA         | 4,00  | m              |
| Depth at sides  | 1,60  | m              |
| Draught Aft     | 0,65  | m              |
| TANK CAPACITIES |       |                |
| Fuel-Oil        | 2,00  | m³             |
| Fresh Water     | 0,40  | m³             |
| Sawage          | 0,25  | m <sup>3</sup> |
|                 |       |                |