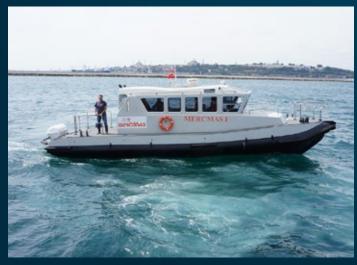

## HDPE **PILOT BOAT**

## 14 meter



HARBOUR AND TERMINAL

## Please contact us for IN-STOCK VESSELS



| DIMENSIONS      |       |                |
|-----------------|-------|----------------|
| Length OA       | 14,00 | m              |
| Beam OA         | 4,00  | m              |
| Depth at sides  | 1,60  | m              |
| Draught Aft     | 0,65  | m              |
| TANK CAPACITIES |       |                |
| Fuel-Oil        | 2,00  | m³             |
| Fresh Water     | 0,40  | m³             |
| Sawage          | 0,25  | m <sup>3</sup> |
|                 |       |                |





Our background in the ship-building industry goes back to 1981. So far, it's been more than four decades that we're building quality steel, aluminum, and HDPE workboats for different sectors and applications. Our experience allows us to provide you with the most affordable price, on-time delivery, and high-quality safe vessels that you can rely on in severe conditions.

We successfully delivered kind of vessels and turned our clients into loyal ones who trust us beyond thousands of miles. We are proud to announce we have the company of people who believed Loyd as an outstanding company in all terms as soon as their first experience.



40 YEARS OF EXPERIENCE ...



info@loydshipyard.com Location: Tuzla, İstanbul, TÜRKİYE