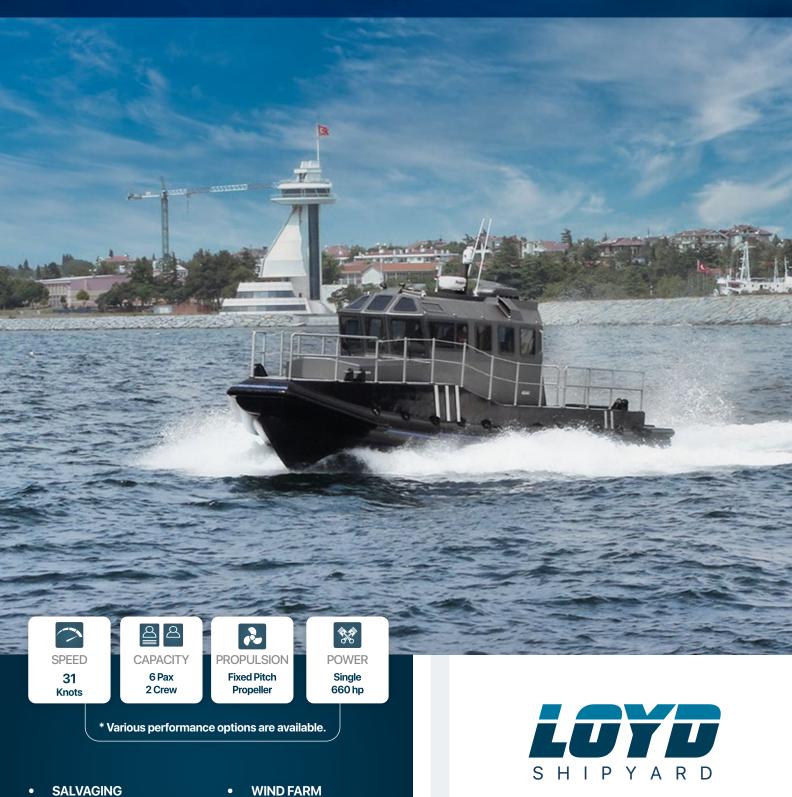

## HDPE PATROL BOAT

- **ICEBREAKING**
- **CREW TRANSPORT**
- HARBOUR AND TERMINAL
- WIND FARM **OFF SHORE**
- **OIL PLATFORM**

## Please contact us for IN-STOCK VESSELS

| DIMENSIONS      |       |                |
|-----------------|-------|----------------|
| Length OA       | 13,00 | m              |
| Beam OA         | 3,60  | m              |
| Depth at sides  | 1,57  | m              |
| Draught Aft     | 0,65  | m              |
| TANK CAPACITIES |       |                |
| Fuel-Oil        | 2,00  | m <sup>3</sup> |
| Fresh Water     | 0,40  | m <sup>3</sup> |
| Sawage          | 0,25  | m <sup>3</sup> |
|                 |       |                |