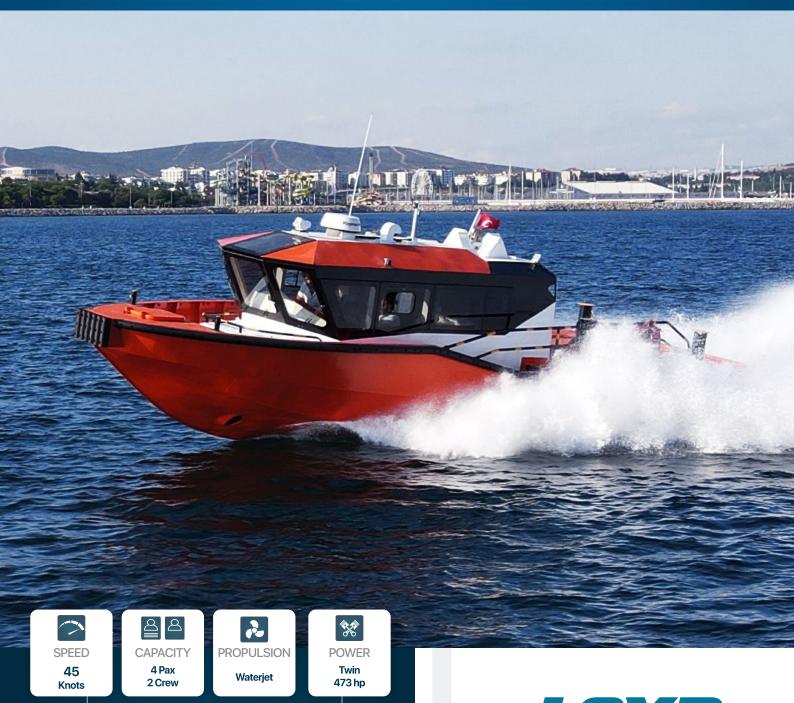

## 12 meter

- SALVAGING
- ICEBREAKING
- CREW TRANSPORT
- HARBOUR AND TERMINAL
- WIND FARM

\* Various performance options are available.

- OFF SHORE
- OIL PLATFORM

## **IN-STOCK VESSELS**

| DIMENSIONS      |       |                |
|-----------------|-------|----------------|
| Length OA       | 11,95 | m              |
| Beam OA         | 3,30  | m              |
| Depth at sides  | 1,70  | m              |
| Draught Aft     | 0,70  | m              |
| TANK CAPACITIES |       |                |
| Fuel-Oil        | 1,00  | m³             |
| Fresh Water     | 0,10  | $m^3$          |
| Balast          | 0,10  | m <sup>3</sup> |
|                 |       |                |