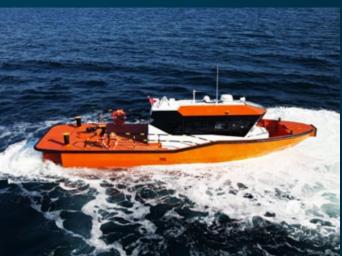

## 12 meter

- SALVAGING
- ICEBREAKING
- CREW TRANSPORT
- HARBOUR AND TERMINAL
- WIND FARM

\* Various performance options are available.

- OFF SHORE
- OIL PLATFORM

## **IN-STOCK VESSELS**

| DIMENSIONS      |       |                |
|-----------------|-------|----------------|
| Length OA       | 11,95 | m              |
| Beam OA         | 3,30  | m              |
| Depth at sides  | 1,70  | m              |
| Draught Aft     | 0,70  | m              |
| TANK CAPACITIES |       |                |
| Fuel-Oil        | 1,00  | m³             |
| Fresh Water     | 0,10  | $m^3$          |
| Balast          | 0,10  | m <sup>3</sup> |
|                 |       |                |