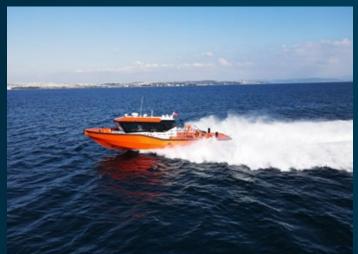

## 12 meter

- SALVAGING
- ICEBREAKING
- CREW TRANSPORT
- HARBOUR AND TERMINAL
- WIND FARM

\* Various performance options are available.

- OFF SHORE
- OIL PLATFORM

## **IN-STOCK VESSELS**

| DIMENSIONS      |       |                |
|-----------------|-------|----------------|
| Length OA       | 11,95 | m              |
| Beam OA         | 3,30  | m              |
| Depth at sides  | 1,70  | m              |
| Draught Aft     | 0,70  | m              |
| TANK CAPACITIES |       |                |
| Fuel-Oil        | 1,00  | m³             |
| Fresh Water     | 0,10  | $m^3$          |
| Balast          | 0,10  | m <sup>3</sup> |
|                 |       |                |