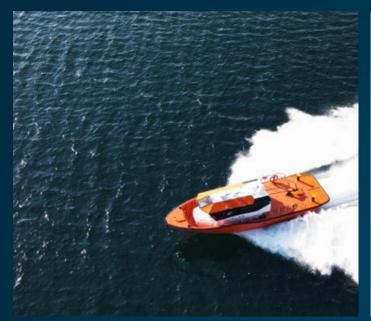

## 12 meter

- SALVAGING
- ICEBREAKING
- CREW TRANSPORT
- HARBOUR AND TERMINAL
- WIND FARM

\* Various performance options are available.

- OFF SHORE
- OIL PLATFORM

## **IN-STOCK VESSELS**

| DIMENSIONS      |       |                |
|-----------------|-------|----------------|
| Length OA       | 11,95 | m              |
| Beam OA         | 3,30  | m              |
| Depth at sides  | 1,70  | m              |
| Draught Aft     | 0,70  | m              |
| TANK CAPACITIES |       |                |
| Fuel-Oil        | 1,00  | m³             |
| Fresh Water     | 0,10  | $m^3$          |
| Balast          | 0,10  | m <sup>3</sup> |
|                 |       |                |