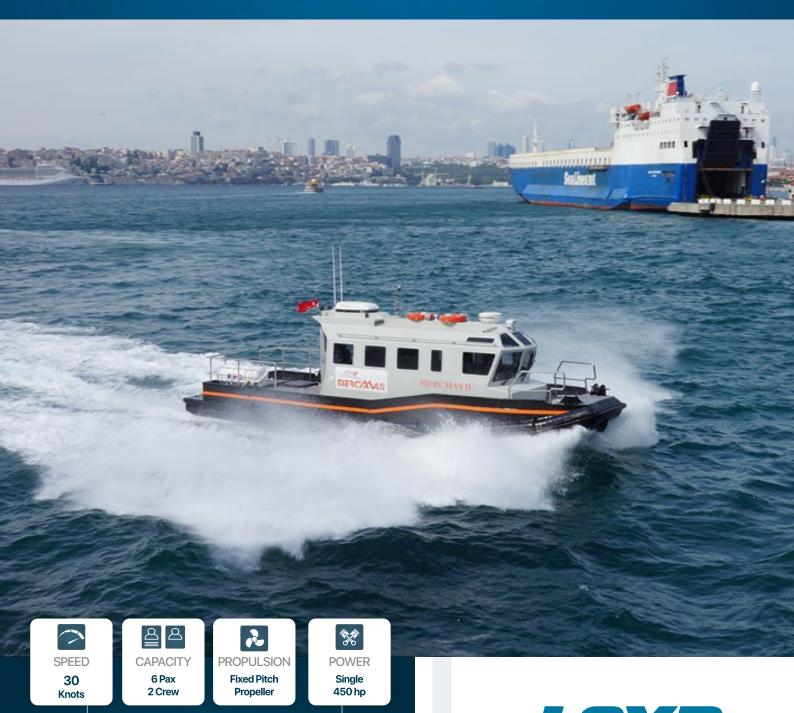

## 11 meter

- SALVAGING
- ICEBREAKING
- CREW TRANSPORT
- HARBOUR AND TERMINAL
- WIND FARM
- OFF SHORE

\* Various performance options are available.

OIL PLATFORM

## **IN-STOCK VESSELS**

| DIMENSIONS      |          |                |
|-----------------|----------|----------------|
| Length OA       | 11,00    | m              |
| Beam OA         | 3,40     | m              |
| Depth at sides  | 1,23     | m              |
| Draught Aft     | 0,55     | m              |
| TANK CAPACITIES |          |                |
| Fuel-Oil        | 1,00     | m³             |
| Fresh Water     | Optional | m <sup>3</sup> |
| Sawage          | Optional | m <sup>3</sup> |
|                 |          |                |