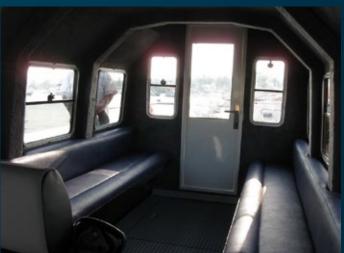

## HDPE SURVEY BOAT

## 10 meter

- SALVAGING
- ICEBREAKING
- CREW TRANSPORT
- HARBOUR AND TERMINAL
- WIND FARM
- OFF SHORE

\* Various performance options are available.

OIL PLATFORM

## **IN-STOCK VESSELS**

| DIMENSIONS      |          |                |
|-----------------|----------|----------------|
| Length OA       | 10,00    | m              |
| Beam OA         | 3,40     | m              |
| Depth at sides  | 1,23     | m              |
| Draught Aft     | 0,53     | m              |
| TANK CAPACITIES |          |                |
| Fuel-Oil        | 1,00     | m³             |
| Fresh Water     | Optional | m³             |
| Sawage          | Optional | m <sup>3</sup> |
|                 |          |                |