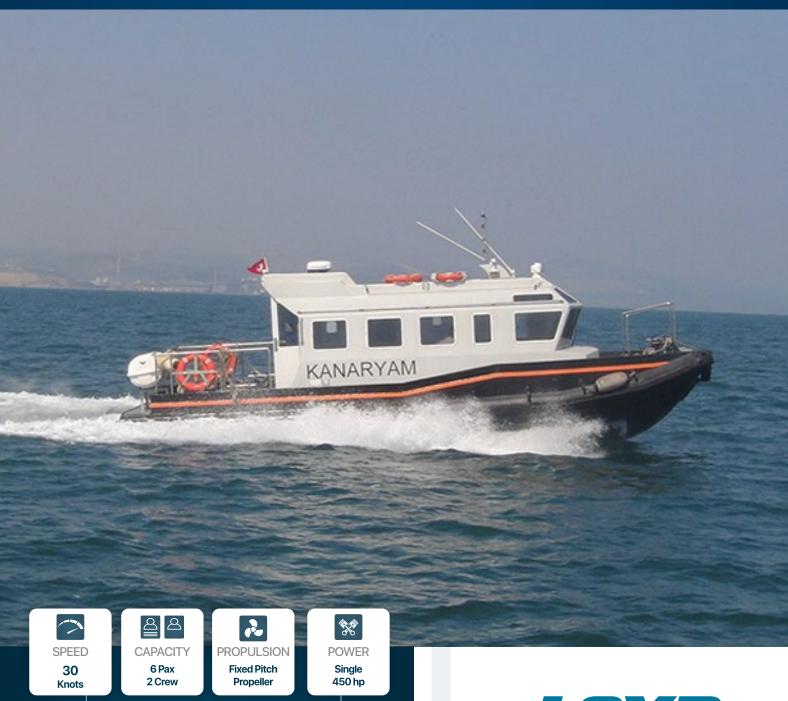

## HDPE SURVEY BOAT

## 10 meter

- SALVAGING
- ICEBREAKING
- CREW TRANSPORT
- HARBOUR AND TERMINAL
- WIND FARM
- OFF SHORE

\* Various performance options are available.

OIL PLATFORM

## **IN-STOCK VESSELS**

| DIMENSIONS      |          |                |
|-----------------|----------|----------------|
| Length OA       | 10,00    | m              |
| Beam OA         | 3,40     | m              |
| Depth at sides  | 1,23     | m              |
| Draught Aft     | 0,53     | m              |
| TANK CAPACITIES |          |                |
| Fuel-Oil        | 1,00     | m³             |
| Fresh Water     | Optional | m³             |
| Sawage          | Optional | m <sup>3</sup> |
|                 |          |                |