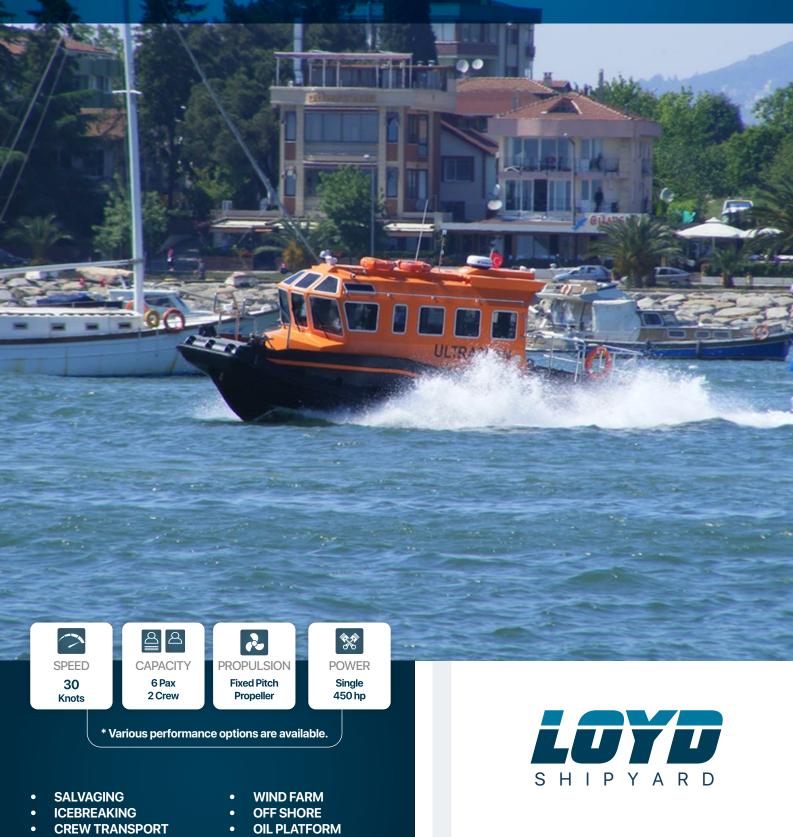

## HDPE SERVICE BOAT

HARBOUR AND TERMINAL

## Please contact us for IN-STOCK VESSELS

| DIMENSIONS      |          |                |
|-----------------|----------|----------------|
| Length OA       | 10,00    | m              |
| Beam OA         | 3,40     | m              |
| Depth at sides  | 1,23     | m              |
| Draught Aft     | 0,53     | m              |
| TANK CAPACITIES |          |                |
| Fuel-Oil        | 1,00     | m <sup>3</sup> |
| Fresh Water     | Optional | m <sup>3</sup> |
| Sawage          | Optional | m <sup>3</sup> |
|                 |          |                |